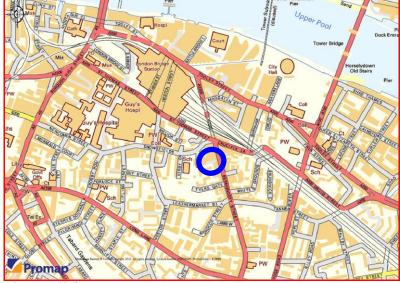

#### 60 BERMONDSEY STREET - LOCATION PLAN

#### **LOCATION**

Located in the heart of the fashionable and popular Bermondsey Street, with easy access to London Bridge transport links and within a short walk of the various attractions of Bankside and Borough Market