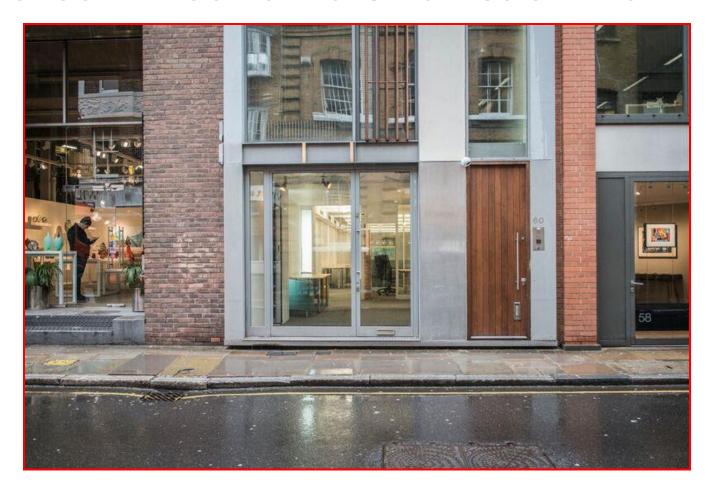

#### **DESCRIPTION**

Comprises a self-contained ground floor unit within this contemporary award winning building.

Arranged as an open plan space plus kitchen point and single w.c. at the rear of the unit.

Own entrance from street and fully glazed frontage.