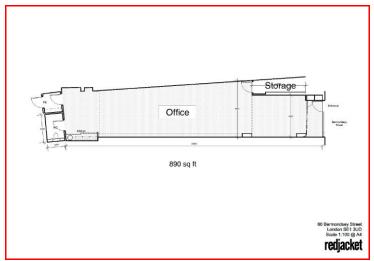

# 60 BERMONDSEY STREET, LONDON SE1 3UD APPROX. 890 SQ FT (82.7 SQM)

#### **DESCRIPTION**

Comprises a self-contained ground floor unit within this contemporary award winning building.

Arranged as an open plan space plus kitchen point and single w.c. at the rear of the unit.

#### **AMENITIES**

Amenities for the property include:

- Heating/cooling cassettes
- Accessible raised floor
- Mix of recessed spotlighting and suspended uplighters
- Built in storage
- Security alarm
- · Internal security shutter
- Potential for a variety of uses under the E Use Class