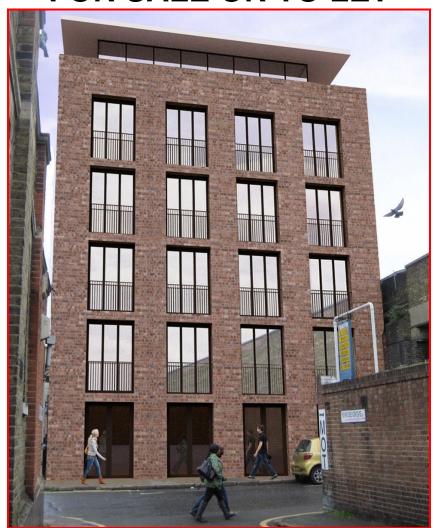

# GROUND AND FIRST FLOOR 36-38 PENROSE STREET, LONDON SE17 3DW APPROX. 2,002 SQ FT (186 SQ M)

#### **DESCRIPTION**

The available accommodation comprises a self-contained office unit arranged over part of the ground and first floor of this exclusive new mixed use development.

Each floor provides an open plan space, inter-connected by way of an internal stair and accessed via a dedicated entrance from street level. To be finished to a 'shell & core' specification, with capped utility connections ready for an incoming occupiers own fit out. Includes a front and rear small terrace area at first floor level.