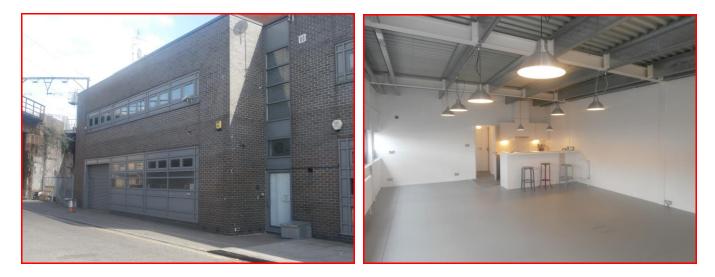

#### DESCRIPTION

The available accommodation comprises the first floor studio office in this modern business unit.

Arranged as a main open plan space with fully fitted kitchen plus small private meeting room and own w.c. (with shower). Excellent natural light and very good decorative condition.

Accessed via the ground floor entrance, with stairs to the first floor.

## AMENITIES

Amenities for the premises include :

- Gas central heating
- Pendent Lighting
- Floor boxes and trunking
- Fully fitted kitchen
- Own W.C. and shower
- Excellent natural light