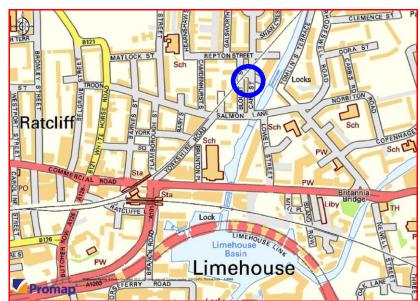

#### **18 BLOUNT ST – LOCATION PLAN**

#### LOCATION

Blount Street is located just off Salmon Lane and close to Commercial Road (the A13) and the entrance to the Rotherhithe Tunnel. Limehouse station (National Rail and Docklands Light Railway) is within a short minute walk, giving excellent access to the City and Canary Wharf.