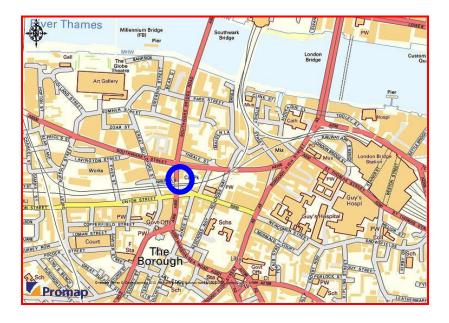

# 81 SOUTHWARK BRIDGE ROAD - LOCATION

# **LOCATION**

Office suite available to let within this modern building prominently located at the junction of Southwark Bridge Road and Southwark Street. London Bridge station is within a short walk and the property is also close to the popular Borough Market and the various attractions of the Bankside locality.