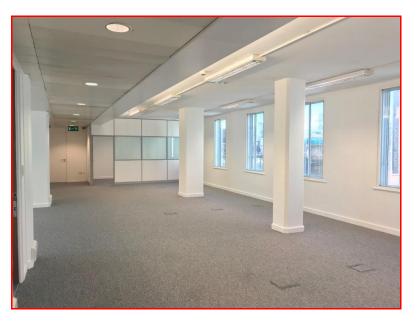

# **DESCRIPTION**

The available accommodation comprises the entire second floor office suite, which is arranged as a main open plan space. separate meeting room, two partitioned private offices, kitchen and small I.T./server cupboard. Excellent natural light, with windows to front and rear.

Accessed via the ground floor entrance, with passenger lift and stairs to the upper floors. W.C.s (including disabled accessible) are located within the communal parts of the building, which also benefits from an on site café adjacent to the ground floor entrance.

#### Amenities include:

- Ceiling mounted integrated heating and cooling system
- Surface mounted Cat. II lighting
- Floor boxes
- To be redecorated and carpeted
- Kitchen area within office
- Private meeting room
- Passenger lift
- Staffed front desk during building extended opening times. 24/7 access at landlord's discretion
- Excellent natural light
- Newly decorated and carpeted