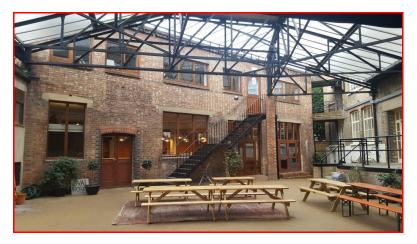

The courtyard café provides a central focal point for tenants within the development to promote flexible working and co-operation between occupiers and also has free Wi-Fi access together with a variety of food and drink offerings.

# **BLOCK E OFFLEY WORKS, OVAL SW9**

**CENTRAL COURTYARD & CAFE** 