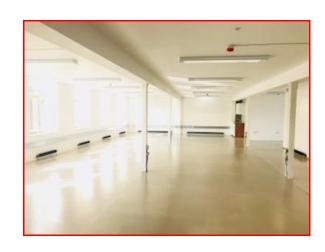

The development comprises a mixed commercial and residential regeneration of this former pickling factory complex, with a central communal courtyard and restaurant/café.

Block E comprises a newly fully refurbished building providing office space over lower ground, ground and first floors. The available accommodation comprises the entire first floor of approximately 1,700 sq ft (157.9 sqm), arranged as a single open plan area plus kitchen point and own w.c. Excellent natural light, with windows along both external walls.

# **AMENITIES**

- Gas central heating
- · Perimeter and column trunking
- Ceiling mounted Cat. II lighting
- Double glazing
- Vinyl floor finish
- New passenger lift
- High speed fibre available
- On site security
- W.C.s and showers in the communal areas