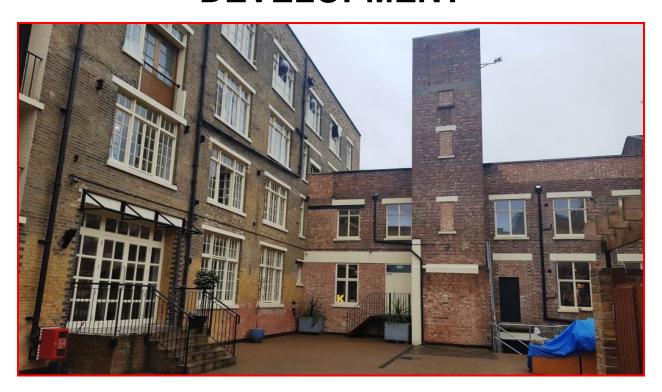

#### LOCATION AND DESCRIPTION

Offley Works is located between Clapham Road and Brixton Road, close to the main crossroads junction at Kennington Park and within a very short walk of Oval Underground station (Northern line). Block E is on the western side of the site with access direct from the Clapham Road entrance to Pickle Mews.

The development comprises a mixed commercial and residential regeneration of this former pickling factory complex, with a central communal courtyard and restaurant/café.

Block E comprises a newly fully refurbished building providing office space over lower ground, ground and first floors. The available accommodation comprises the entire first floor of approximately 1,700 sq ft (157.9 sqm), arranged as a single open plan area plus kitchen point and own w.c. Excellent natural light, with windows along both external walls.