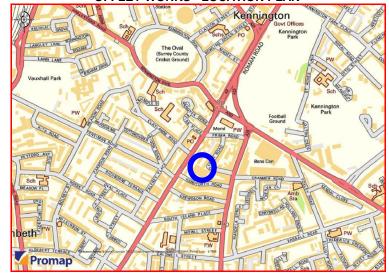

erimeter and column trunking
- Ceiling mounted Cat. II lighting
- Double glazing
- Vinyl floor finish
- New passenger lift
- High speed fibre available
- On site security
- W.C.s and showers in the communal areas

## **TERMS**

New lease on terms by negotiation.

#### **RENT**

£63,750 per annum, exclusive of all outgoings.

### **SERVICE CHARGE**

Currently approximately £7 per sq ft.

# **BUSINESS RATES**

To be assessed but estimated to be circa £17,500 payable for the year 2017/18.

#### VAT

VAT is applicable to rent and service charge.

# **ENERGY PERFORMANCE**

To be assessed.

# **FURTHER DETAILS**

For further details please contact:

Ben Locke or Nigel Gouldsmith Tel. 020 7234 9639

E-mail: com@fieldandsons.co.uk

# www.fieldandsons.biz





### **OFFLEY WORKS - LOCATION PLAN**



#### Important Notice

Field & Sons for themselves and for their clients of this property whose agents they are give notice that: 1) These particulars are set out as a general outline only for the guidance of intending purchasers/tenants and do not constitute part of any offer or contract. 2) All descriptions, dimensions, references to conditions and necessary permissions for use and occupation and other details are given without responsibility and any intending purchaser or tenant should not rely on them as statements or representations of fact but must satisfy themselves by inspection or otherwise as to the correctness of each of them. 3) No person in the employment of the Field & Sons has any authority to make or give any representation or warranty whatsoever in relation to this prope