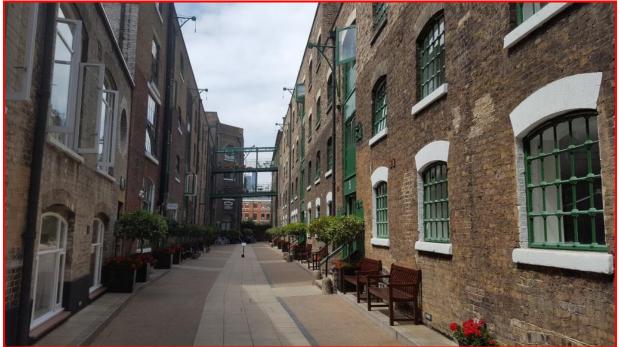

#### LOCATION

Maidstone Buildings Mews is a private gated courtyard development off Borough High Street and within a short walk of newly redeveloped London Bridge station and the popular Borough Market/Bankside locality.

#### DESCRIPTION

The Mews comprises a series of attractive Victorian former warehouse buildings, which have been converted to provide a mix of office and residential properties, with controlled access and on site concierge.