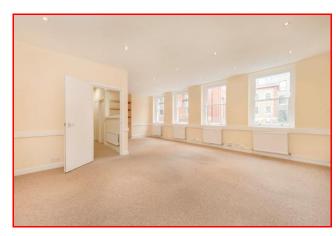

#### **DESCRIPTION**

Comprises a small self-contained attractive period building, with offices arranged over the ground to fourth floors together with w.c.s, shower and a fully equipped kitchen in the basement and a sub-basement store room. The property is accessed via its own entryphone controlled entrance direct from St Michaels Alley, with stairs leading to the various floors. The ground floor is arranged as a reception/waiting area plus meeting room. The first floor is also partitioned to provide two rooms whilst the floors above are all arranged as a single office. There is an additional w.c. located on the top floor.

#### **ACCOMMODATION**

The overall approximate Net Internal Floor Area is: 1,740 sq ft (161.6 sqm)

#### **AMENITIES**

- Gas central heating
- Recessed spot lighting
- Fully carpeted throughout
- Surface power and cabling
- Fully equipped kitchen in basement
- Male & female w.c.s in basement (plus single w.c. on top floor)
- Separate shower
- City courtyard location