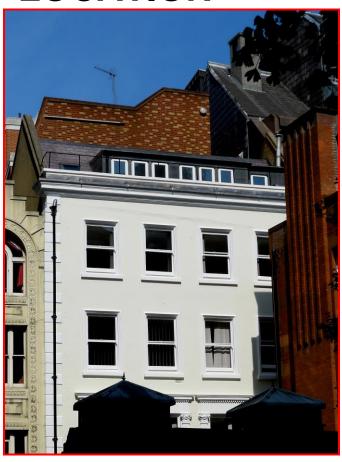

#### **LOCATION**

St Michaels Alley is in the heart of the 'Square Mile' of the City of London, being a traditional City courtyard located between Cornhill and Lombard Street, just to the west of Gracechurch Street and close to the Bank of England. Bank Underground station and Cannon Street mainline/underground station are both within a short walk of the property.

#### **DESCRIPTION**

Comprises a small self-contained attractive period building, with offices arranged over the ground to fourth floors together with w.c.s, shower and a fully equipped kitchen in the basement and a sub-basement store room. The property is accessed via its own entryphone controlled entrance direct from St Michaels Alley, with stairs leading to the various floors. The ground floor is arranged as a reception/waiting area plus meeting room. The first floor is also partitioned to provide two rooms whilst the floors above are all arranged as a single office. There is an additional w.c. located on the top floor.