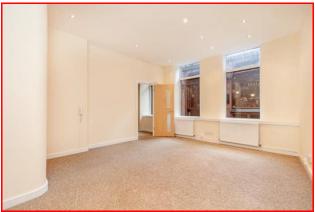

#### **DESCRIPTION**

Comprises a small self-contained attractive period building, with offices arranged over the ground to fourth floors together with w.c.s, shower and a fully equipped kitchen in the basement and a sub-basement store room. The property is accessed via its own entryphone controlled entrance direct from St Michaels Alley, with stairs leading to the various floors. The ground floor is arranged as a reception/waiting area plus meeting room. The first floor is also partitioned to provide two rooms whilst the floors above are all arranged as a single office. There is an additional w.c. located on the top floor.

#### **AMENITIES**

- Gas central heating
- Recessed spot lighting
- Fully carpeted throughout
- Surface power and cabling
- Fully equipped kitchen in basement
- Male & female w.c.s in basement (plus single w.c. on top floor)
- Separate shower
- City courtyard location