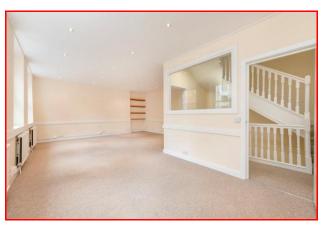

#### **DESCRIPTION**

Comprises a small self-contained attractive period building, with offices arranged over the ground to fourth floors together with w.c.s, shower and a fully equipped kitchen in the basement and a sub-basement store room. The property is accessed via its own entryphone controlled entrance direct from St Michaels Alley, with stairs leading to the various floors. The ground floor is arranged as a reception/waiting area plus meeting room. The first floor is also partitioned to provide two rooms whilst the floors above are all arranged as a single office. There is an additional w.c. located on the top floor.

#### **ACCOMMODATION**

The overall approximate Net Internal Floor Area is: 1,740 sq ft (161.6 sqm)

#### **AMENITIES**

- Gas central heating
- Recessed spot lighting
- Fully carpeted throughout
- Surface power and cabling
- Fully equipped kitchen in basement
- Male & female w.c.s in basement (plus single w.c. on top floor)
- Separate shower
- City courtyard location