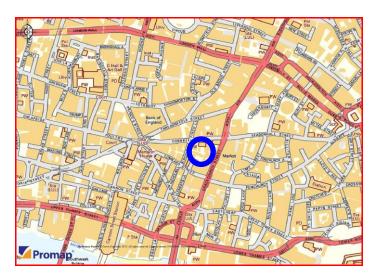

#### **LOCATION**

St Michaels Alley is in the heart of the 'Square Mile' of the City of London, being a traditional City courtyard located between Cornhill and Lombard Street, just to the west of Gracechurch Street and close to the Bank of England. Bank Underground station and Cannon Street mainline/underground station are both within a short walk of the property.