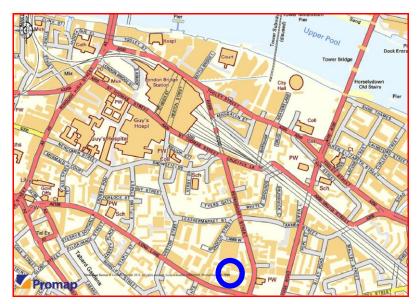

#### **BLUE LION PLACE – LOCATION PLAN**

#### LOCATION

Blue Lion Place is located off Long Lane, to the east of the junction with Weston Street and close to the popular Bermondsey Street area to which it has direct access. London Bridge mainline and Borough Underground stations are within walking distance and the immediate local area has and continues to undergo extensive redevelopment to provide high quality residential property and numerous new office buildings together with various other bar and restaurant facilities.