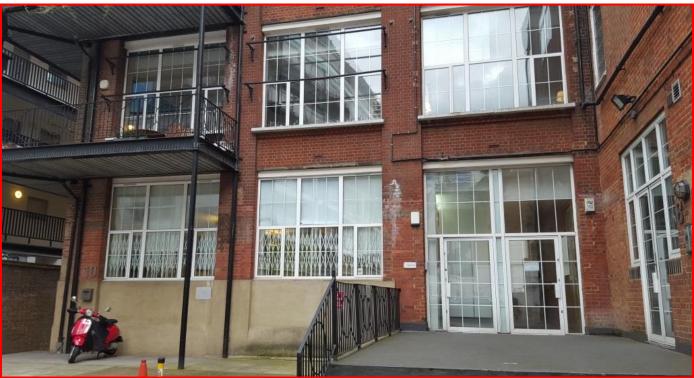

#### DESCRIPTION

A self-contained ground floor studio office forming part of this large mixed residential and commercial development completed about nine years ago and being a conversion of this large 1930's former factory building.

Unit 1 is located to the rear of the block and benefits from its own entrance direct from the yard area, accessed via security gates from Long Lane. Arranged as a main open plan space, together with a glazed meeting room, separate kitchen and w.c. plus ample built in storage. Double aspect windows and high ceilings provide excellent natural light.