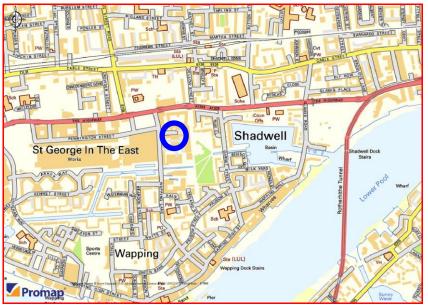

## **LOCATION**

Sovereign Close is a private roadway, located off Wapping Lane and just to the south of The Highway.

Shadwell DLR (one stop to Bank or Tower Gateway) and Overground stations are approx. 200m to the north and Wapping Station and High Street are also within walking distance.

### www.fieldandsons.biz

**SOVEREIGN CLOSE - LOCATION PLAN** 