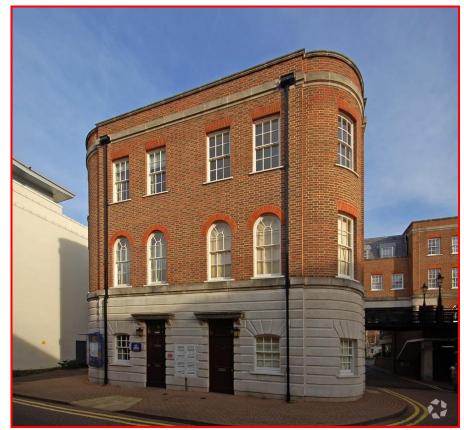

# **SMALL OFFICE BUILDING TO LET**

4 SOVEREIGN CLOSE, WAPPING, LONDON E1W 3HW APPROX. 1,331 SQ FT (123.6 SQ M)

# **DESCRIPTION**

The available accommodation comprises a self-contained semi-detached building arranged over three floors, forming part of this complex of similar commercial properties.

Each floor provides a single open plan room. Entrance to the ground floor direct from the street but in addition there is a further doorway at first floor level, providing access from the raised pathway to the rear

# 4 SOVEREIGN CLOSE, WAPPING, E1