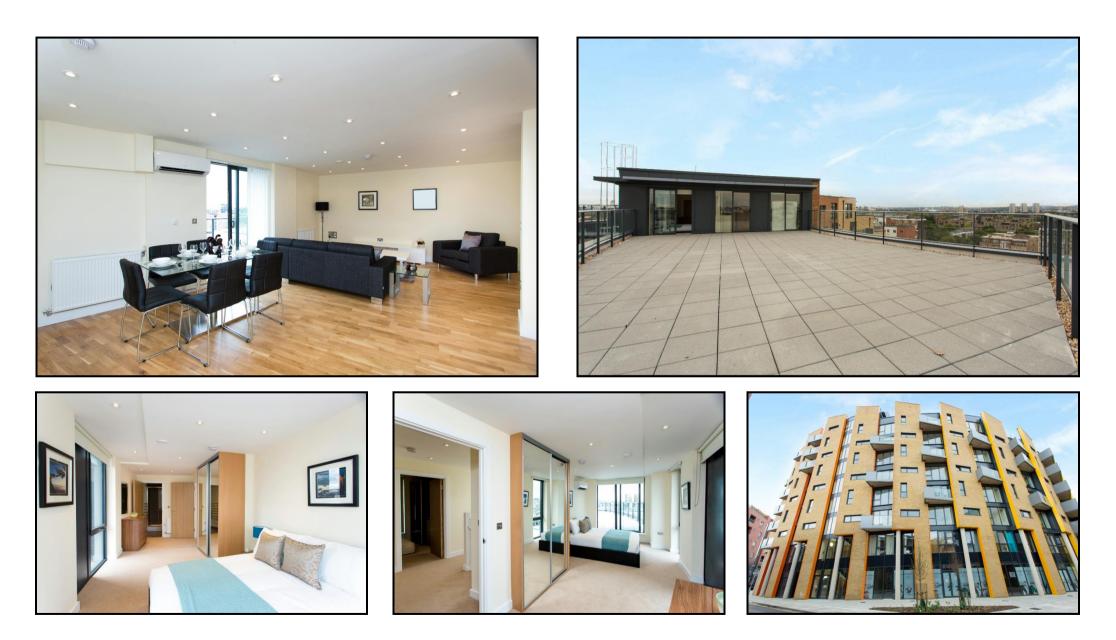

LUXURY DUPLEX PENTHOUSE THREE BEDROOM TWO BATHROOM PRIVATE BALCONY LARGE TERRACE

A fantastic three bedroom duplex penthouse set on the eighth floor of this unique development in the heart of London Bridge Quarter SE1. This rare penthouse apartment benefits from designer furnishings and offers a spacious open plan living room leading to a private balcony offering views over the landscaped courtyard, fully fitted kitchen with integrated appliances and guest WC.