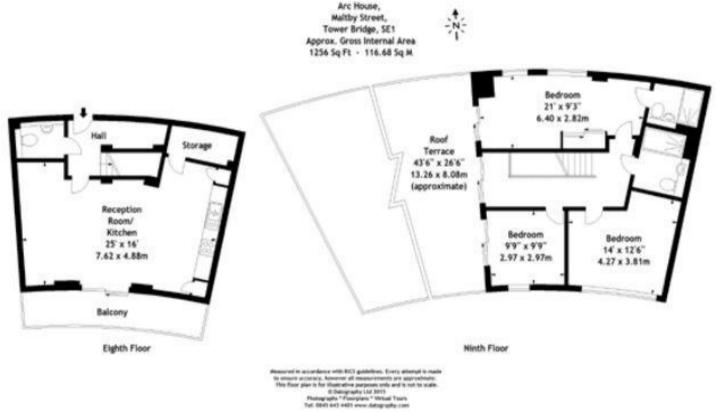

LUXURY DUPLEX PENTHOUSE THREE BEDROOM TWO BATHROOM PRIVATE BALCONY LARGE TERRACE

A fantastic three bedroom duplex penthouse set on the eighth floor of this unique development in the heart of London Bridge Quarter SE1. This rare penthouse apartment benefits from designer furnishings and offers a spacious open plan living room leading to a private balcony offering views over the landscaped courtyard, fully fitted kitchen with integrated appliances and guest WC.