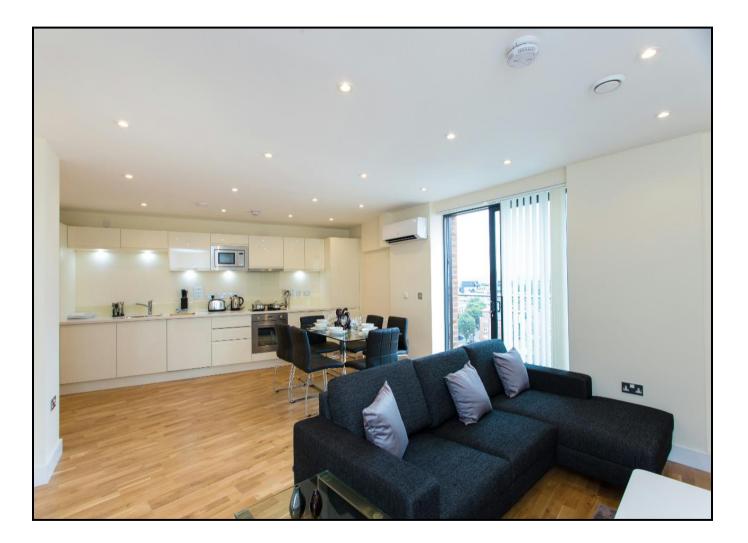

LUXURY DUPLEX PENTHOUSE THREE BEDROOM TWO BATHROOM PRIVATE BALCONY LARGE TERRACE

A fantastic three bedroom duplex penthouse set on the eighth floor of this unique development in the heart of London Bridge Quarter SE1. This rare penthouse apartment benefits from designer furnishings and offers a spacious open plan living room leading to a private balcony offering views over the landscaped courtyard, fully fitted kitchen with integrated appliances and guest WC.