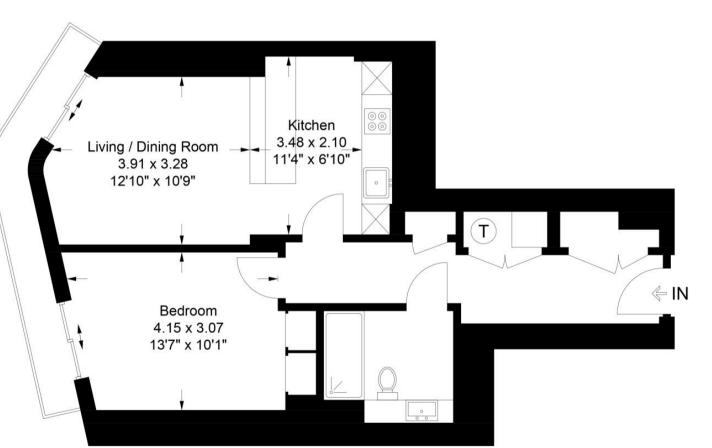

## ONE BLACKFRIARS, BLACKFRIARS ROAD, LONDON SE1

One Blackfriars Approximate Gross Internal Area = 57.2 sq m / 616 sq ft

Chase Evans makes every attempt to ensure accuracy, however all measurements are approximate. All aspects of this floor plan are for illustrative purposes only and not to scale. Errors and omissions excepted (E&OE).