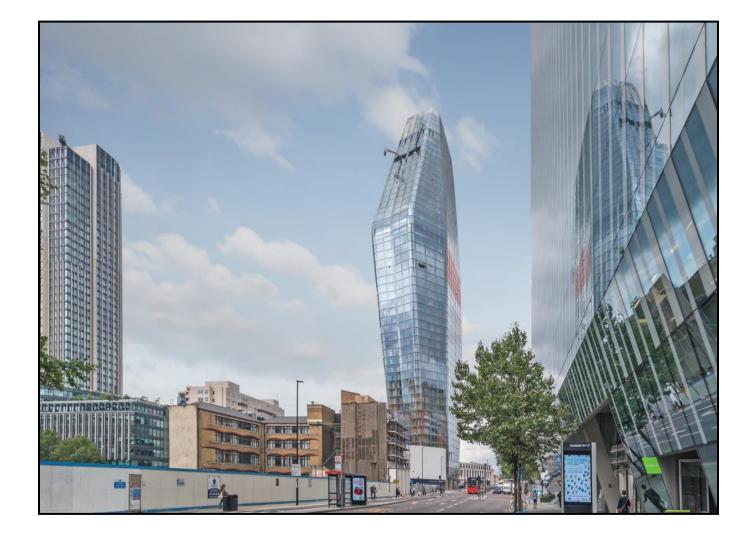

#### BRAND NEW ONE BEDROOOM APARTMENT

ONE BATHROOM

4TH FLOOR

EAST-FACING PRIVATE WINTER GARDEN

55" LIVING ROOM TV AND 40" BEDROOM TV

A brand new one bedroom, one bathroom apartment on the 4th floor of One Blackfriars, an impressive riverside development ideally located for transport links and amenities. This apartment includes an inviting living and dining area, fitted kitchen with integrated appliances, underfloor heating, comfort cooling, floor-to-ceiling windows and an east-facing private winter garden.

## ONE BLACKFRIARS, BLACKFRIARS ROAD, LONDON SE1