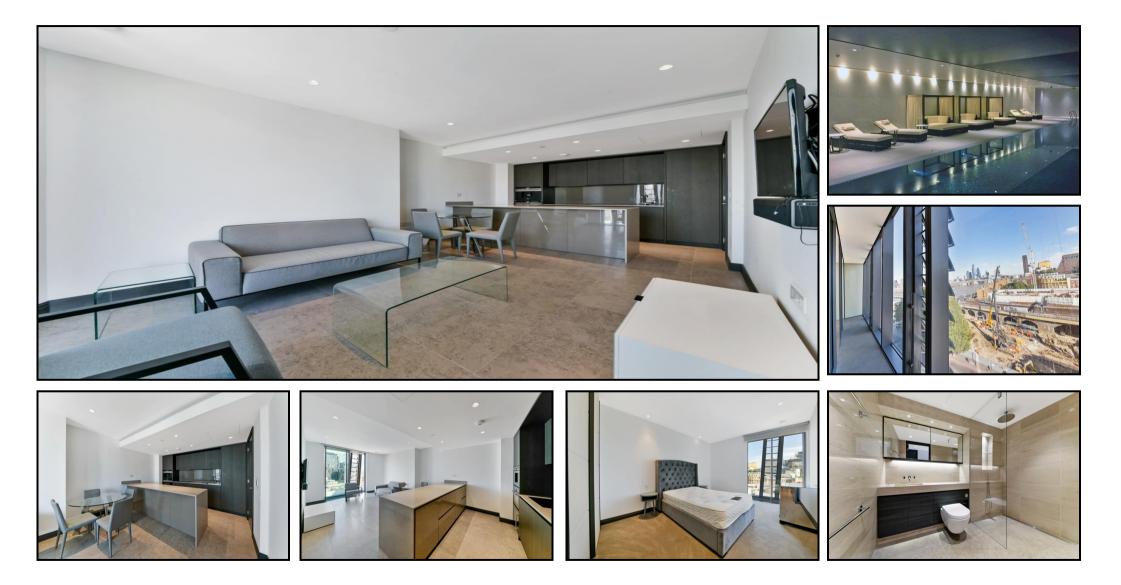

#### BRAND NEW ONE BEDROOOM APARTMENT

ONE BATHROOM

4TH FLOOR

EAST-FACING PRIVATE WINTER GARDEN

55" LIVING ROOM TV AND 40" BEDROOM TV

A brand new one bedroom, one bathroom apartment on the 4th floor of One Blackfriars, an impressive riverside development ideally located for transport links and amenities. This apartment includes an inviting living and dining area, fitted kitchen with integrated appliances, underfloor heating, comfort cooling, floor-to-ceiling windows and an east-facing private winter garden.