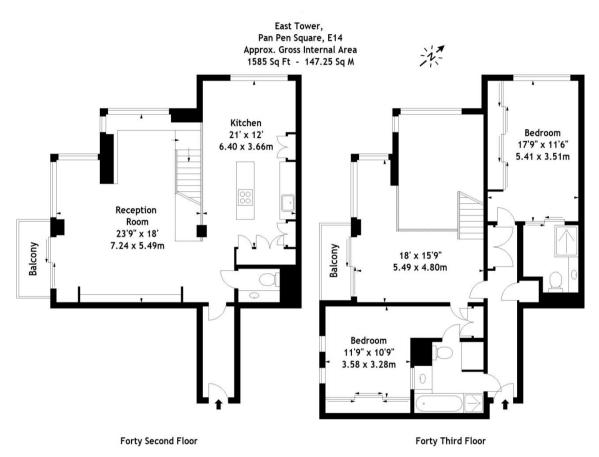

## Pan Peninsula Square, East Tower, Canary Wharf E14

LUXURY DUPLEX APARTMENT

TWO DOUBLE BEDROOM

TWO BATHROOM

PRIVATE BALCONY

WOODEN FLOORING

A fantastic two bedroom, duplex apartment set on the 42nd and 43rd floors of this iconic development in Canary Wharf. The property boasts approximately 1585 sq ft of living space and features marble bathrooms, a fully fitted dine in kitchen, a balcony off the mezzanine study area and private terrace from the main reception and allocated valet parking.

£1,800,000 (Leasehold)

Measured in accordance with RICS guidelines. Every attempt is made to ensure accuracy, however all measurements are approximate. This floor plan is for illustrative purposes only and is not to scale.
© Datography Ltd 2016
Photographs "Floorplans" Virtual Tours
Tel: 0845 643 4401 www.datography.com