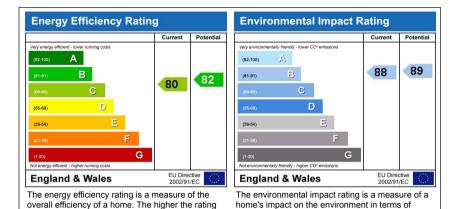

## £1,800,000 (Leasehold)

carbon dioxid (CO2) emissions. The higher the

rating the less impact it has on the environment.

the more energy efficient the home is and the lower

the fuel bills will be.