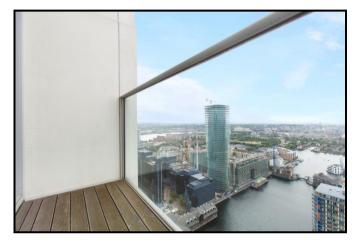

## Pan Peninsula Square, East Tower, Canary Wharf E14

LUXURY DUPLEX APARTMENT

TWO DOUBLE BEDROOM

TWO BATHROOM

PRIVATE BALCONY

WOODEN FLOORING

A fantastic two bedroom, duplex apartment set on the 42nd and 43rd floors of this iconic development in Canary Wharf. The property boasts approximately 1585 sq ft of living space and features marble bathrooms, a fully fitted dine in kitchen, a balcony off the mezzanine study area and private terrace from the main reception and allocated valet parking.