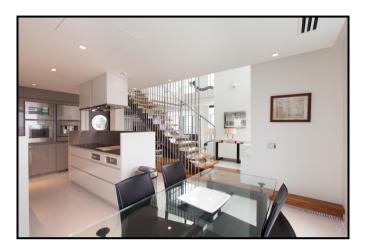

## Pan Peninsula Square, East Tower, Canary Wharf E14

LUXURY DUPLEX APARTMENT

TWO DOUBLE BEDROOM

TWO BATHROOM

PRIVATE BALCONY

WOODEN FLOORING

A fantastic two bedroom, duplex apartment set on the 42nd and 43rd floors of this iconic development in Canary Wharf. The property boasts approximately 1585 sq ft of living space and features marble bathrooms, a fully fitted dine in kitchen, a balcony off the mezzanine study area and private terrace from the main reception and allocated valet parking.