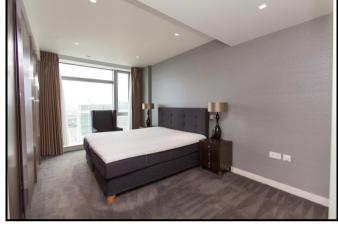

## Pan Peninsula Square, East Tower, Canary Wharf E14

LUXURY DUPLEX APARTMENT

TWO DOUBLE BEDROOM

TWO BATHROOM

PRIVATE BALCONY

WOODEN FLOORING

A fantastic two bedroom, duplex apartment set on the 42nd and 43rd floors of this iconic development in Canary Wharf. The property boasts approximately 1585 sq ft of living space and features marble bathrooms, a fully fitted dine in kitchen, a balcony off the mezzanine study area and private terrace from the main reception and allocated valet parking.