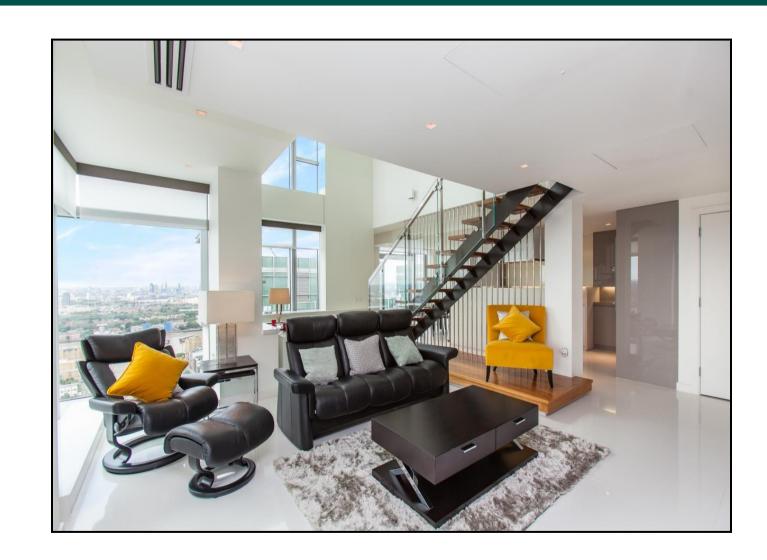

## Pan Peninsula Square, East Tower, Canary Wharf E14

LUXURY DUPLEX APARTMENT

TWO DOUBLE BEDROOM

TWO BATHROOM

PRIVATE BALCONY

WOODEN FLOORING

A fantastic two bedroom, duplex apartment set on the 42nd and 43rd floors of this iconic development in Canary Wharf. The property boasts approximately 1585 sq ft of living space and features marble bathrooms, a fully fitted dine in kitchen, a balcony off the mezzanine study area and private terrace from the main reception and allocated valet parking.