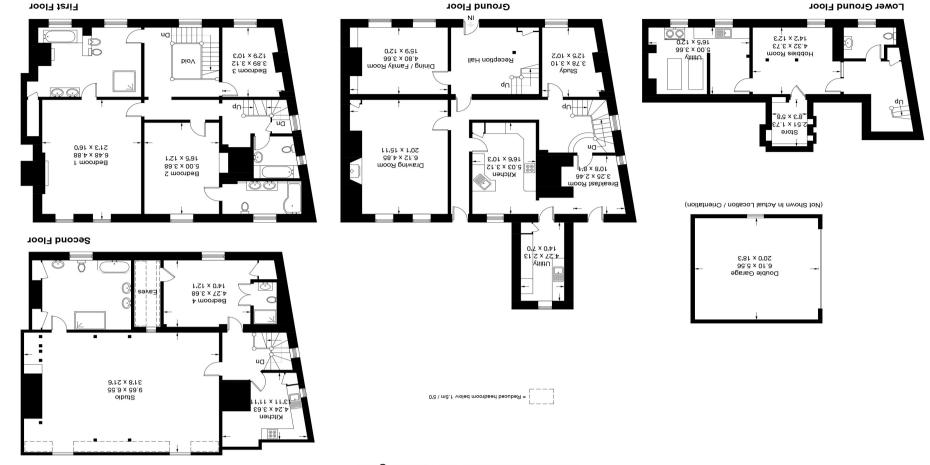

## STRIDE & SON

properties@strideandson.co.uk

Tel: 01243 782626 Fax: 01243 786713

Southdown House, St. John's Street, Chichester, PO19 1XQ

## West Pallant, Chichester, PO19





Created by Emzo Marketing 2017. (ID368768) and no responsibility is taken for any error, omission, or misstatement. This plan is for illustrative purposes only and should be used as such by any prospective purchaser. Whilst every attempt has been made to ensure the accuracy of the floor plan contained here, measurements of doors, windows, rooms and any other items are approximate

OnTheMarket....



Registered in England Company Number:6724455

Either: Messrs. Stride & Son for themselves and for the Vendors or Lessors of this property whose agent they are give notice that:

L. The particulars are set out as a general outline only for the guidance of intending purchasers or lessees, and do not constitute part of, an offer or contract;

2. All descriptions, dimensions, reference to conditi