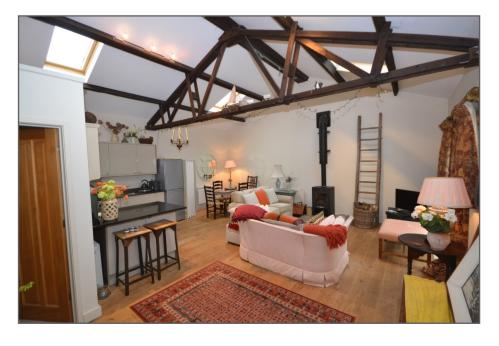

Cart Barn, Norton Lane, Chichester, PO20 3NH

**Ground Floor** 

9.6 × 1.71 78.2 x 92.4 Bedroom

## Long Barn, Morton Lane, Chichester, PO20 3MH

If ps  $0052 \setminus m$  ps 7.512 = lstoTApproximate Gross Internal Area = 121.3 sq m / 1306 sq ft
Middle Barn = 92.4 sq m / 994 sq ft