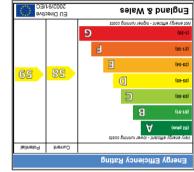

Produced for Stride & Son Estate Agent.

(39-24) <u>L</u>G (22-98) LONG BARN Energy Efficiency Rating

06.8 x 68.9 8'02 x 6'S6 Sitting Room

Kitchen / Dining /

Produced for Stride & Sons Estate Agent. ft ps ST8 \ m ps 4.S8 = senA Internal econS estimated