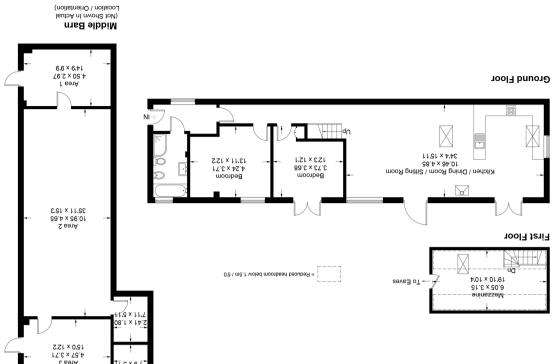

Whilst every attempt has been made to ensure the accuracy of the floor plan contained here, measurements of doors, windows, rooms and any other items are approximate and no responsibility is taken for any error, omission, or misstatement. This plan is for illustrative purposes only and should be used as such by any prospective purchaser.

## Long Barn, Morton Lane, Chichester, PO20 3MH

If ps  $0052 \setminus m$  ps 7.512 = lstoTApproximate Gross Internal Area = 121.3 sq m / 1306 sq ft
Middle Barn = 92.4 sq m / 994 sq ft