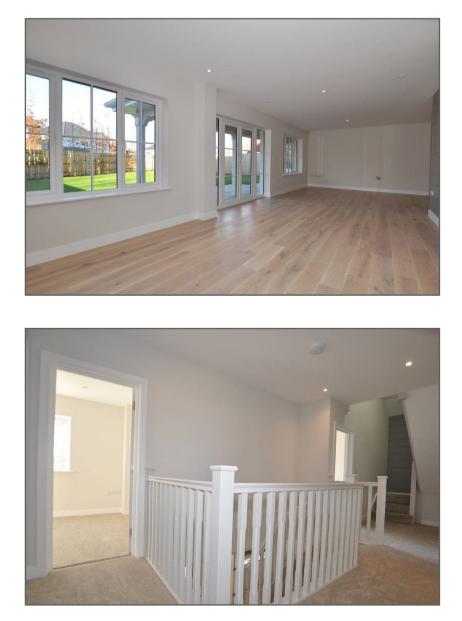

The well-planned accommodation has downstairs cloakroom, large open plan living accommodation with French doors to well enclosed and landcaped gardens. There is a fitted Sylvarna kitchen with Neff appliances, separate utility room and underfloor heating throughout the ground floor. On the first floor the main and second bedrooms have designer en-suite bathrooms and there is an additional family bathroom. A loft room, with staircase, provides further accommodation which could be used in a variety of ways including playroom, study or family room.

- One of only 2 brand new homes remaining
- Available to reserve NOW
- 10-year NHBC House Builder Warranty
- 4 Bedrooms
- 2 Reception Rooms
- 3 Bathrooms
- Luxury designed kitchens by Sylvarna of Chichester with integrated Neff appliances
- Nu-Heat warm water underfloor heating to the ground floor
- Landscaped gardens with turfed lawns and high-quality planting
- Pale Oak solid engineered floor boards throughout ground floor
- Attached garage with ample off street parking