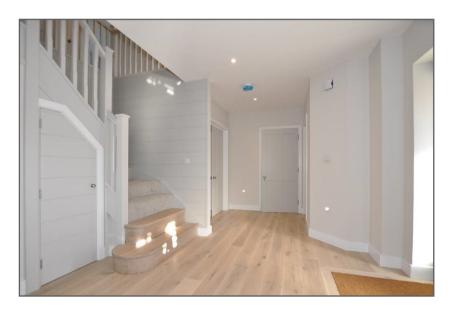

The well-planned accommodation has downstairs cloakroom, large open plan living accommodation with French doors to well enclosed and landcaped gardens. There is a fitted Sylvarna kitchen with Neff appliances, separate utility room and underfloor heating throughout the ground floor. On the first floor the main and second bedrooms have designer en-suite bathrooms and there is an additional family bathroom. A loft room, with staircase, provides further accommodation which could be used in a variety of ways including playroom, study or family room.