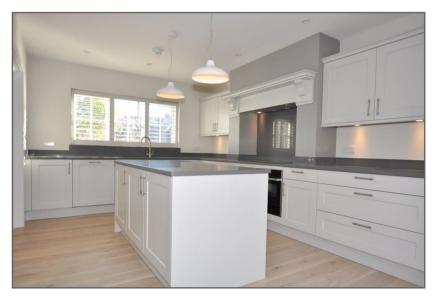

The well-planned accommodation has downstairs cloakroom, large open plan living accommodation with French doors to well enclosed and landcaped gardens. There is a fitted Sylvarna kitchen with Neff appliances, separate utility room and underfloor heating throughout the ground floor. On the first floor the main and second bedrooms have designer en-suite bathrooms and there is an additional family bathroom. A loft room, with staircase, provides further accommodation which could be used in a variety of ways including playroom, study or family room.

- One of only 2 brand new homes remaining
- Available to reserve NOW
- 10-year NHBC House Builder Warranty
- 4 Bedrooms
- 2 Reception Rooms
- 3 Bathrooms
- Luxury designed kitchens by Sylvarna of Chichester with integrated Neff appliances
- Nu-Heat warm water underfloor heating to the ground floor
- Landscaped gardens with turfed lawns and high-quality planting
- Pale Oak solid engineered floor boards throughout ground floor
- Attached garage with ample off street parking