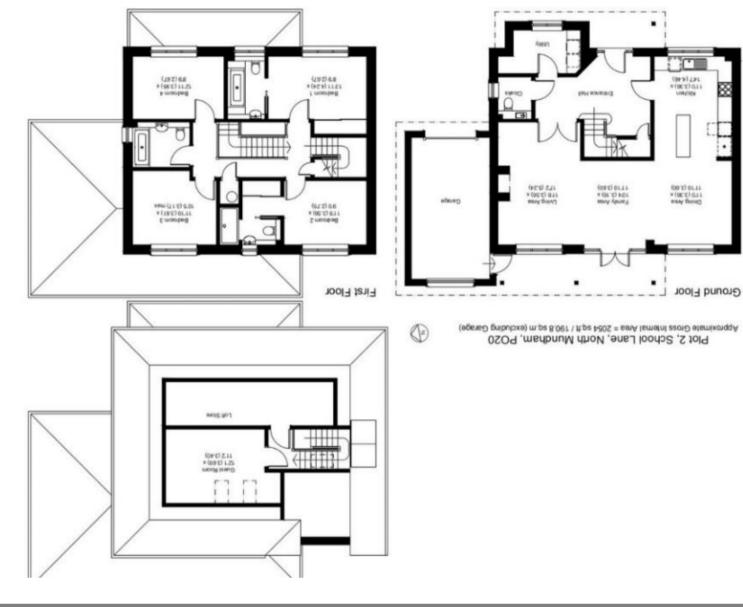

The well-planned accommodation has downstairs cloakroom, large open plan living accommodation with French doors to well enclosed and landcaped gardens. There is a fitted Sylvarna kitchen with Neff appliances, separate utility room and underfloor heating throughout the ground floor. On the first floor the main and second bedrooms have designer en-suite bathrooms and there is an additional family bathroom. A loft room, with staircase, provides further accommodation which could be used in a variety of ways including playroom, study or family room.

- One of only 2 brand new homes remaining
- Available to reserve NOW
- 10-year NHBC House Builder Warranty
- 4 Bedrooms
- 2 Reception Rooms
- 3 Bathrooms
- Luxury designed kitchens by Sylvarna of Chichester with integrated Neff appliances
- Nu-Heat warm water underfloor heating to the ground floor
- Landscaped gardens with turfed lawns and high-quality planting
- Pale Oak solid engineered floor boards throughout ground floor
- Attached garage with ample off street parking