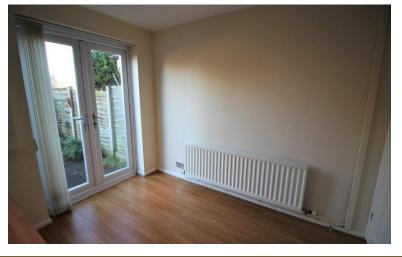

## KITCHEN/ DINER

13' 04" x 9' 03" (4.06m x 2.82m) UPVC double glazed window to rear, Wood effect laminate flooring, Parttiled walls, A range of modern fitted wall and base units with complementary worktops, Sink with chrome mixer tap and drainer, Stainless steel splashback, Electric cooker with gas hob, Washing machine point, Worcester wall mounted combi boiler, Understairs storage cupboard, 2x Ceiling lights, Radiator, Electric sockets, UPVC double glazed French doors to rear.