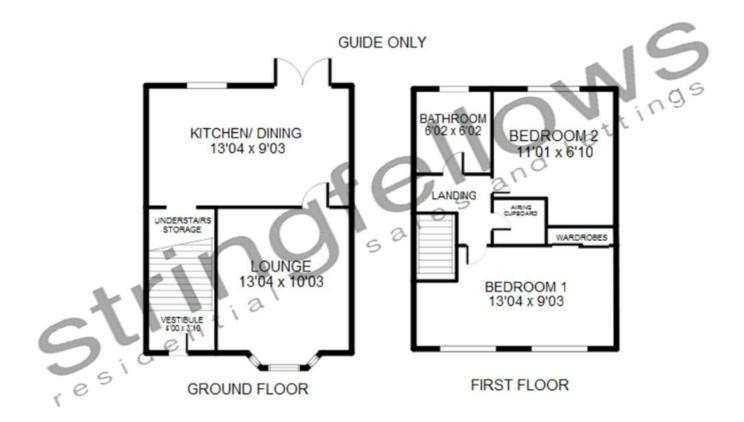

### **ENTRA NCE VESTIBULE**

4' 00" x 3' 10" (1.22m x 1.17m) Wood effect laminate flooring, Alarm panel, Ceiling light, Radiator, Electric sockets, UPVC door to front.

### **LOUNGE**

13' 04" x 10' 03" (4.06m x 3.12m) UPVC double glazed bay window to front, Wood effect laminate flooring, Coal effect fire with marble back panel and hearth, TV Point, Coved ceiling, Feature spotlights, Ceiling light, Radiator, Electric sockets.

## KITCHEN/ DINER

13' 04" x 9' 03" (4.06m x 2.82m) UPVC double glazed window to rear, Wood effect laminate flooring, Parttiled walls, A range of modern fitted wall and base units with complementary worktops, Sink with chrome mixer tap and drainer, Stainless steel splashback, Electric cooker with gas hob, Washing machine point, Worcester wall mounted combi boiler, Understairs storage cupboard, 2x Ceiling lights, Radiator, Electric sockets, UPVC double glazed French doors to rear.

### STAIRS/ LANDING

Carpet, Loft access (Partially boarded), Ceiling light, Electric sockets.

# **BEDROOM 1**

13' 04" x 9' 03" (4.06m x 2.82m) 2x UPVC to front, Carpet, Sliding door wardrobe, Ceiling light, Radiator, Electric sockets.

# **BEDROOM 2**

 $11'\ 01''\ x\ 6'\ 10''\ (3.38m\ x\ 2.08m)$  UPVC double glazed window to rear, Carpet, Ceiling light, Radiator, Electric sockets.

### **BATHROOM**

6' 02" x 6' 02" (1.88m x 1.88m) UPVC double glazed window to rear, Tiled floor, Fully- tiled walls, 3 Piece bathroom suite composing of a WC, Sink in vanity and a Bath with a bi- folding shower screen, overhead electric shower and waterfall taps, Cladded ceiling, Ceiling spotlights, Chrome towel radiator.