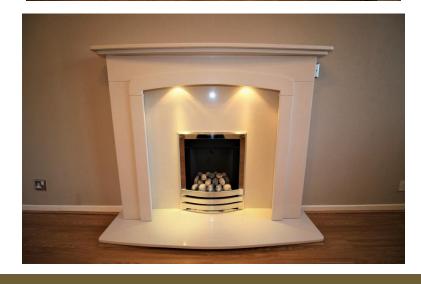

### **LOUNGE**

13' 04" x 10' 03" (4.06m x 3.12m) UPVC double glazed bay window to front, Wood effect laminate flooring, Coal effect fire with marble back panel and hearth, TV Point, Coved ceiling, Feature spotlights, Ceiling light, Radiator, Electric sockets.