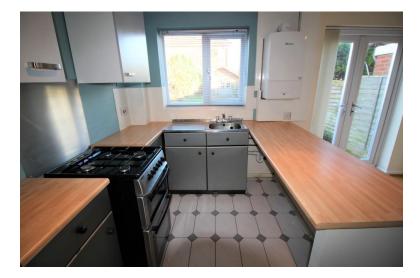

## KITCHEN/ DINER

13' 04" x 9' 03" (4.06m x 2.82m) UPVC double glazed window to rear, Wood effect laminate flooring, Parttiled walls, A range of modern fitted wall and base units with complementary worktops, Sink with chrome mixer tap and drainer, Stainless steel splashback, Electric cooker with gas hob, Washing machine point, Worcester wall mounted combi boiler, Understairs storage cupboard, 2x Ceiling lights, Radiator, Electric sockets, UPVC double glazed French doors to rear.