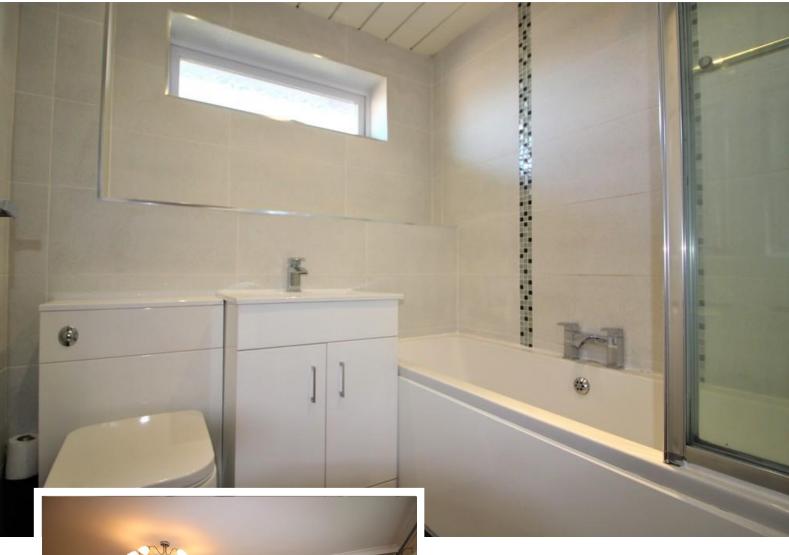

### **BATHROOM**

6' 02" x 6' 02" (1.88m x 1.88m) UPVC double glazed window to rear, Tiled floor, Fully- tiled walls, 3 Piece bathroom suite composing of a WC, Sink in vanity and a Bath with a bi- folding shower screen, overhead electric shower and waterfall taps, Cladded ceiling, Ceiling spotlights, Chrome towel radiator.