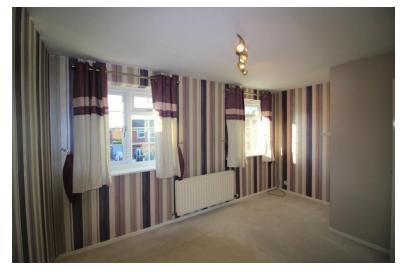

### **LOUNGE**

13' 04" x 10' 03" (4.06m x 3.12m) UPVC double glazed bay window to front, Wood effect laminate flooring, Coal effect fire with marble back panel and hearth, TV Point, Coved ceiling, Feature spotlights, Ceiling light, Radiator, Electric sockets.