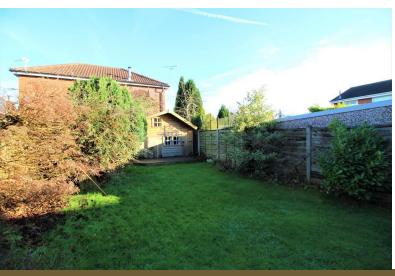

# **GARDEN**

Outside, to the rear of the property is a mainly laid to lawn garden with a paved patio area, wooden patio area, garden shed and established plants and shrubs. To the front of the property is a mainly laid to lawn garden with a paved driveway providing access to OFF- ROAD PARKNIG and a GARAGE.