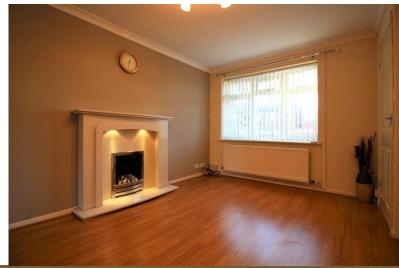

### **LOUNGE**

13' 04" x 10' 03" (4.06m x 3.12m) UPVC double glazed bay window to front, Wood effect laminate flooring, Coal effect fire with marble back panel and hearth, TV Point, Coved ceiling, Feature spotlights, Ceiling light, Radiator, Electric sockets.