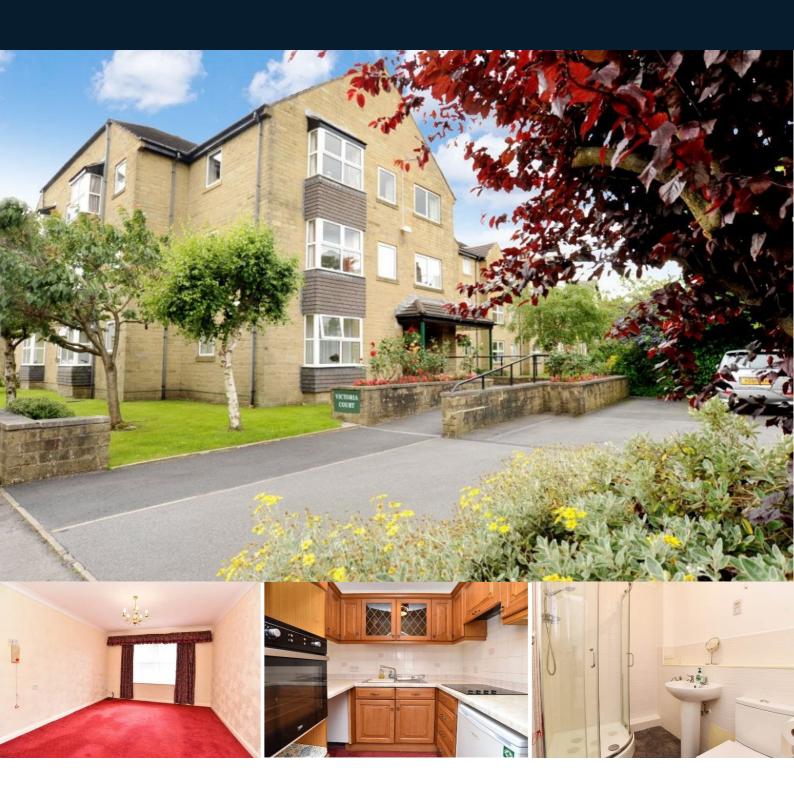

## 210 Victoria Court, 34 East Park Road, Harrogate, HG1 5QX

A one-bedroom retirement apartment in this popular development for the over-55s. The apartment is situated on the first floor and the residents have the use of the well-maintained communal gardens and residents' parking area. Super town-centre location, close to the Stray and shops.

### FIRST FLOOR

ENTRANCE HALL

Electric heater and large storage cupboard.

#### LIVING ROOM

A spacious reception room with window to front and electric night storage heater.

#### **KITCHEN**

Range of wall and base units. Four-ring electric hob with extractor above. Integrated electric oven, plumbing for washing machine and space for under-counter fridge / freezer.

#### BEDROOM

A double bedroom with window to front, electric heater, fitted wardrobes and built-in cupboard.

#### BATHROOM

Modern white suite comprising low-flush WC, washbasin and shower cubicle. Tiled walls and electric heater.

#### OUTSIDE

The property has the benefit of well-maintained gardens and grounds and residents' car park.