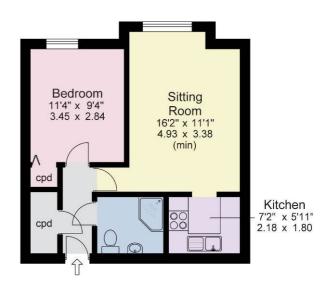

### FIRST FLOOR

ENTRANCE HALL

Electric heater and large storage cupboard.

#### LIVING ROOM

A spacious reception room with window to front and electric night storage heater.

#### **KITCHEN**

Range of wall and base units. Four-ring electric hob with extractor above. Integrated electric oven, plumbing for washing machine and space for under-counter fridge / freezer.

#### BEDROOM

A double bedroom with window to front, electric heater, fitted wardrobes and built-in cupboard.

Tenure - Leasehold

Council Tax Band - B

Approx Gross Floor Area = 455 Sq. Feet = 42.18 Sq. Metres