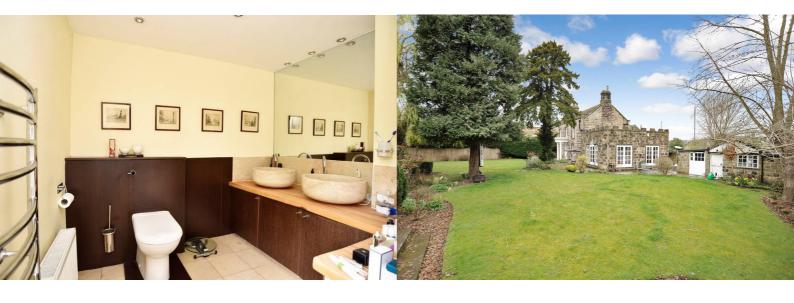

# **CLOAKROOM**

Low-flush WC and washbasin.

## **EN-SUITE BATHROOM**

(11'1 x 6'9) Sash window to front. Modern fittings comprising low-flush WC with concealed cistern, twin stone washbasins with cupboards below, and walk-in shower cubicle. Travertine floor tiles, central heating radiator and large wall-mounted mirror.

## **BATHROOM**

(6' x 5'11) Two windows to rear. Modern suite comprising low-flush WC, washbasin and shower cubicle. Travertine tiling to floor and walls.

## **OUTSIDE**

A particular feature of the property is the large plot with extensive gardens having a pleasant southerly aspect, laid mainly to lawn and with mature boundaries affording excellent privacy. To the front of the property is an attractive stone terrace with pleasant southerly aspect, which continues to the side of the property and is accessed via the French doors of the dining kitchen and garden room. Two stone-built garden stores. To the front of the site, there are impressive tall metal double gates with stone-built gateposts, giving access to a gravelled driveway and parking area.