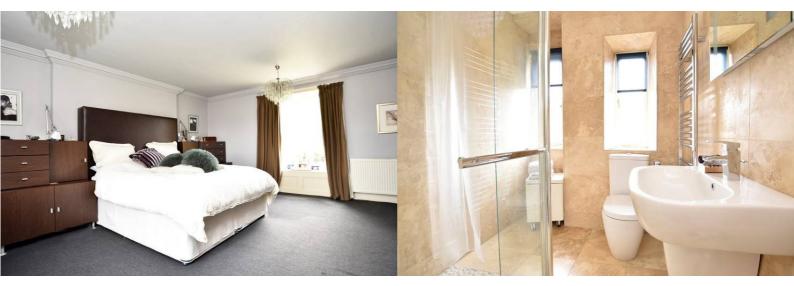

#### BEDROOM 1

(18'2 x 14'10) With sash window to front and secondary double-glazed window to rear. Feature period cornice, two central heating radiators and two double wardrobes.

## **EN-SUITE BATHROOM**

(11'1 x 6'9) Sash window to front. Modern fittings comprising low-flush WC with concealed cistern, twin stone washbasins with cupboards below, and walk-in shower cubicle. Travertine floor tiles, central heating radiator and large wall-mounted mirror.

## **BATHROOM**

(6' x 5'11) Two windows to rear. Modern suite comprising low-flush WC, washbasin and shower cubicle. Travertine tiling to floor and walls.