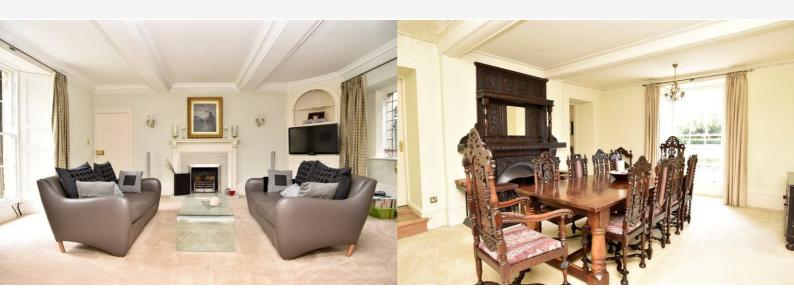

## DRAWING ROOM

(18'2 x 15'5) Tall sash window to front with shutters and secondary double-glazed windows to rear. Period fireplace with granite inset and hearth and living-flame gas fire. Two fitted corner arched display niches with fitted shelving. Period cornice and two central heating radiators. Fitted storage cupboard.

## **DINING ROOM**

(18'2 x 15') Tall sash window to front with fitted shutters, secondary double-glazed windows to rear. Carved period fireplace with tiled hearth and open grate. Period cornice and central heating radiator.