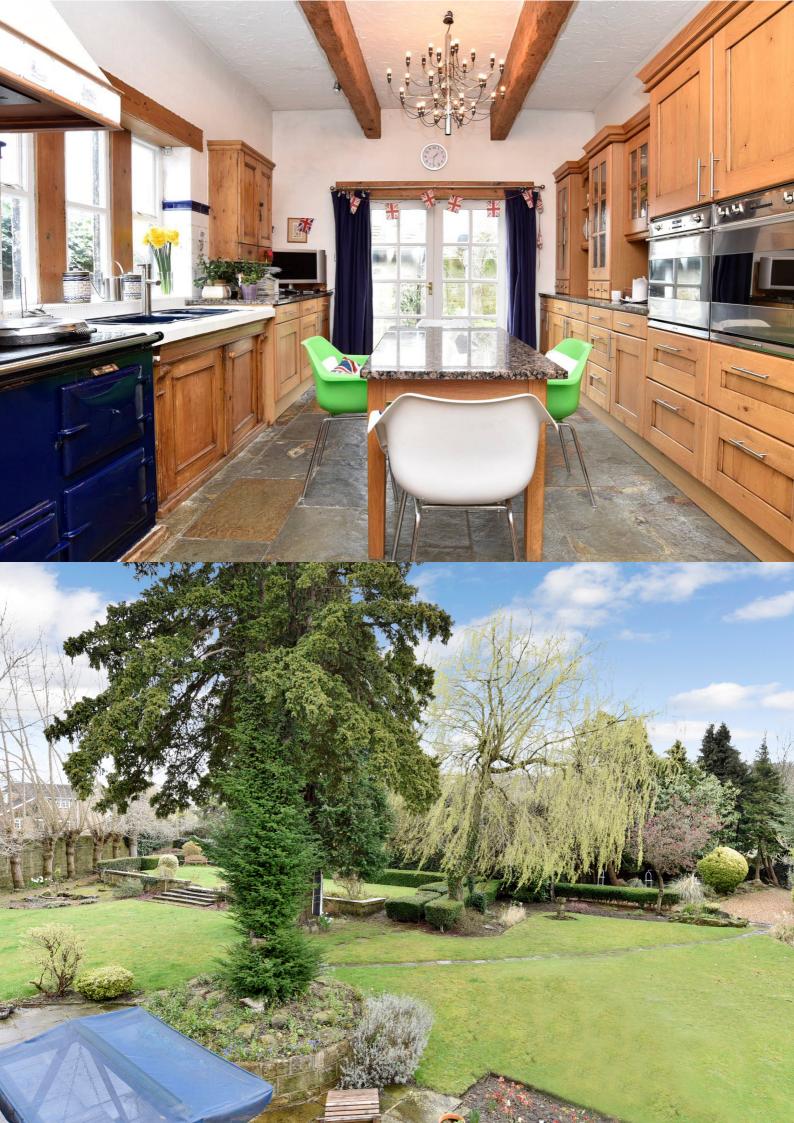

## **DINING KITCHEN**

(21' x 11'10) With an extensive range of modern fittings comprising base cupboards with granite work surfaces above having inset sink unit, tiled splashbacks and matching wall-mounted units. Gas Aga, split-level double ovens, extractor hood and integrated dishwasher. Plumbing for washing machine. Stone flooring and feature beams to ceiling. Three windows to rear and double-glazed double French doors leading to the side.

## **OUTSIDE**

A particular feature of the property is the large plot with extensive gardens having a pleasant southerly aspect, laid mainly to lawn and with mature boundaries affording excellent privacy. To the front of the property is an attractive stone terrace with pleasant southerly aspect, which continues to the side of the property and is accessed via the French doors of the dining kitchen and garden room. Two stone-built garden stores. To the front of the site, there are impressive tall metal double gates with stone-built gateposts, giving access to a gravelled driveway and parking area.