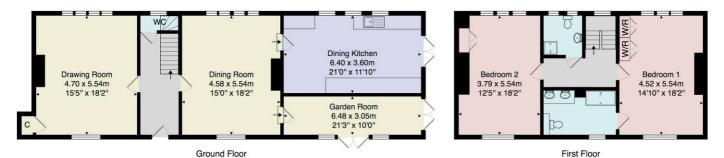

# **GROUND FLOOR**

Period front door leads to -

## DRAWING ROOM

(18'2 x 15'5) Tall sash window to front with shutters and secondary double-glazed windows to rear. Period fireplace with granite inset and hearth and living-flame gas fire. Two fitted corner arched display niches with fitted shelving. Period cornice and two central heating radiators. Fitted storage cupboard.

## **DINING ROOM**

(18'2 x 15') Tall sash window to front with fitted shutters, secondary double-glazed windows to rear. Carved period fireplace with tiled hearth and open grate. Period cornice and central heating radiator.

## **GARDEN ROOM**

(21'3 x 10') With double-glazed double French doors to both the side and front leading to the private south-facing gardens and terraces etc. Elaborate ceiling cornice and feature plastered ceiling. Central heating radiator.

## **DINING KITCHEN**

(21' x 11'10) With an extensive range of modern fittings comprising base cupboards with granite work surfaces above having inset sink unit, tiled splashbacks and matching wall-mounted units. Gas Aga, split-level double ovens, extractor hood and integrated dishwasher. Plumbing for washing machine. Stone flooring and feature beams to ceiling. Three windows to rear and double-glazed double French doors leading to the side.

## FIRST FLOOR

#### BEDROOM 1

(18'2 x 14'10) With sash window to front and secondary double-glazed window to rear. Feature period cornice, two central heating radiators and two double wardrobes.

## **EN-SUITE BATHROOM**

(11'1 x 6'9) Sash window to front. Modern fittings comprising low-flush WC with concealed cistern, twin stone washbasins with cupboards below, and walk-in shower cubicle. Travertine floor tiles, central heating radiator and large wall-mounted mirror.

## **BEDROOM 2**

(18'4 x 9'11) Sash window to front and further window to rear. Two central radiators and fitted arched storage cupboard.

## **BATHROOM**

(6' x 5'11) Two windows to rear. Modern suite comprising low-flush WC, washbasin and shower cubicle. Travertine tiling to floor and walls.