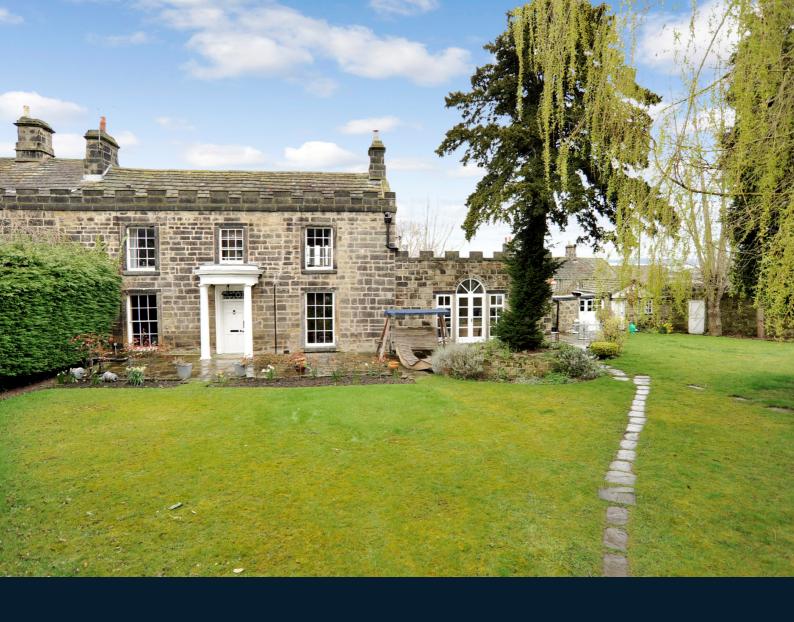

# Pool Hall

MAIN STREET, POOL-IN-WHARFEDALE, LS21 1LH

> VERITY FREARSON

A delightful Grade II Listed stone-built, double-fronted semidetached residence with considerable charm and character.

This super property offers spacious two-bedroomed accommodation with the potential for further extension, and has many period fixtures and fittings. An internal inspection is recommended to appreciate the character of this unique home.

The property occupies a large plot with extensive south-facing gardens and terraces enjoying excellent privacy, and is situated in the centre of this convenient village midway between Harrogate and Leeds. The property is well served by local shops and services, and situated only three miles from the popular market town of Otley.

## **OUTSIDE**

A particular feature of the property is the large plot with extensive gardens having a pleasant southerly aspect, laid mainly to lawn and with mature boundaries affording excellent privacy. To the front of the property is an attractive stone terrace with pleasant southerly aspect, which continues to the side of the property and is accessed via the French doors of the dining kitchen and garden room. Two stone-built garden stores. To the front of the site, there are impressive tall metal double gates with stone-built gateposts, giving access to a gravelled driveway and parking area.