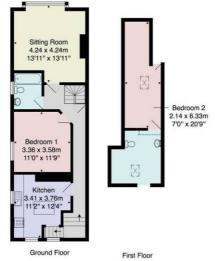

#### **GROUND FLOOR**

Private front door leads to -

#### **ENTRANCE HALL**

With central heating radiator and window to side. Builtin cupboard houses the utility meters. Stairs lead to

# FIRST FLOOR LANDING

With large picture window.

#### **ENTRANCE HALL**

Central heating radiator and under-stairs cupboard.

#### **LIVING ROOM**

Window to front, central heating radiator and gas fire.

#### **KITCHEN**

Range of newly fitted, modern wall and base units. Four-ring gas hob with extractor hood above, integrated electric oven, microwave oven, dishwasher and fridge / freezer. Plumbing for washing machine. Central heating radiator.

#### **BEDROOM 1**

A double bedroom with windows to side and rear. Central heating radiator.

#### **BATHROOM**

White suite comprising low-flush WC, pedestal washbasin and panelled bath with shower above. Chrome heated towel rail. Windows to side. Tiled walls.

# SECOND FLOOR BEDROOM 2

Window to side, plus skylight window. Eaves storage and central heating radiator.

#### **EN-SUITE WC**

With low-flush WC and washbasin. Skylight window and heated towel rail.

Tenure - Leasehold

Council Tax Band - B

Total Area: 78.5 m² ... 844 ft²

\*\*Toperty solutions\*\*
All measurements are approximate and for display purposes only.

\*\*Oilability is accept by either the agency or Box Property Solutions Ltd as to the exact measurements of the rooms.