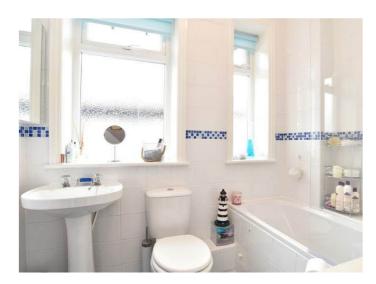

#### **BATHROOM**

White suite comprising low-flush WC, pedestal washbasin and panelled bath with shower above. Chrome heated towel rail. Windows to side. Tiled walls.