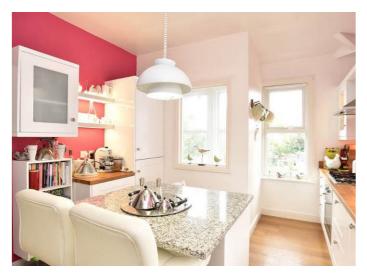

#### **KITCHEN**

Range of newly fitted, modern wall and base units. Four-ring gas hob with extractor hood above, integrated electric oven, microwave oven, dishwasher and fridge / freezer. Plumbing for washing machine. Central heating radiator.