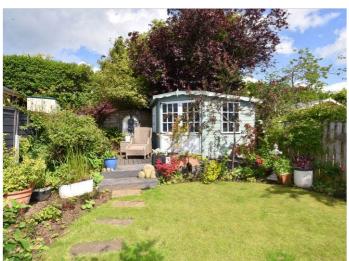

#### **OUTSIDE**

A particular feature of this property is the attractive private, garden situated to the rear of the property, with lawn, paved sitting areas and summerhouse with power and light and TV aerial. The apartment also has the advantage of an outside storeroom and timber garden shed.