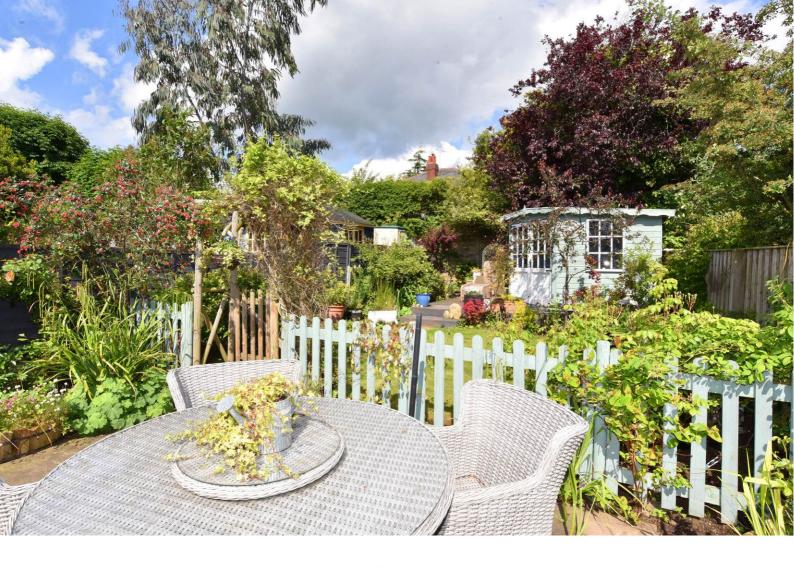

#### **OUTSIDE**

A particular feature of this property is the attractive private, garden situated to the rear of the property, with lawn, paved sitting areas and summerhouse with power and light and TV aerial. The apartment also has the advantage of an outside storeroom and timber garden shed.