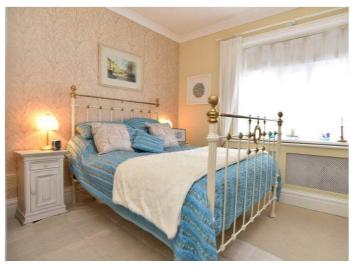

#### **BEDROOM 1**

A double bedroom with windows to side and rear. Central heating radiator.