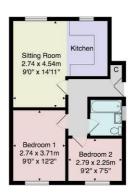

# GROUND FLOOR ENTRANCE HALL

Central heating radiator and storage cupboard.

#### **SITTING ROOM**

A spacious reception room with window to front and central heating radiator. Open plan to –

#### **KITCHEN**

Range of wall and base units. Gas hob with extractor above, integrated electric oven, plumbing for washing machine and integrated fridge / freezer. Window to front.

#### **BEDROOM 1**

Window to rear and central heating radiator.

#### **BEDROOM 2**

A further double bedroom with window to rear and central heating radiator.

#### **BATHROOM**

White suite comprising low-flush WC, washbasin set within a vanity unit and bath with shower above. Window to side and heated towel rail. Fully tiled to wall and floor.

#### Council Tax Band - A

Total Area: 46.3 m² ... 499 ft²

All measurements are approximate and for display purposes only.

No liability is accepted by either the agency or Box Property Solutions Ltd as to the exact measurements of the rooms