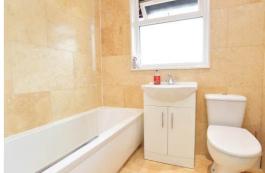

#### **BATHROOM**

White suite comprising low-flush WC, washbasin set within a vanity unit and bath with shower above. Window to side and heated towel rail. Fully tiled to wall and floor.