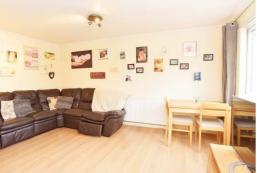

#### **SITTING ROOM**

A spacious reception room with window to front and central heating radiator. Open plan to –