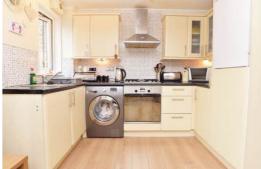

#### **KITCHEN**

Range of wall and base units. Gas hob with extractor above, integrated electric oven, plumbing for washing machine and integrated fridge / freezer. Window to front.