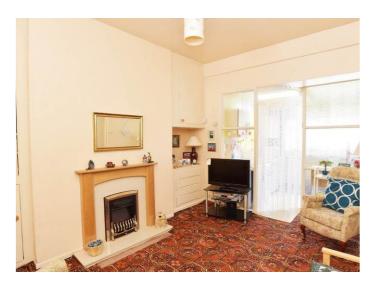

#### **DINING ROOM**

A further reception room with central heating radiator, fitted cupboard and drawers, and fireplace with gas fire.