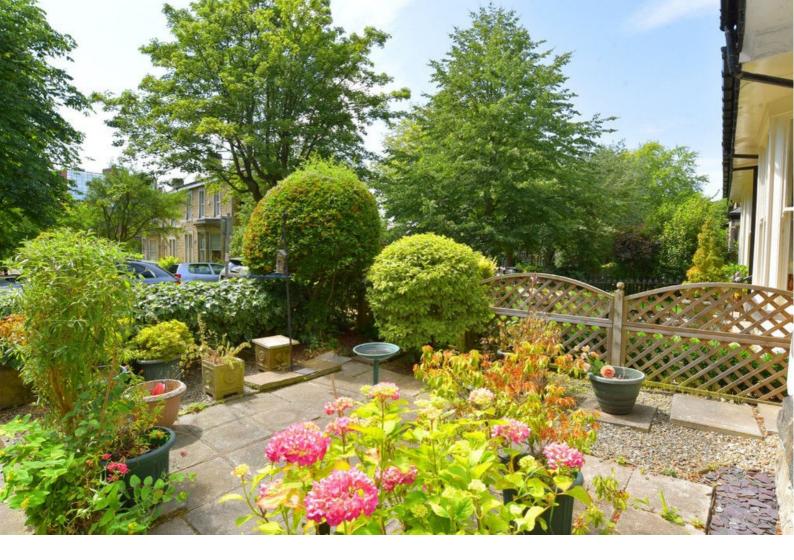

#### OUTSIDE

Forecourt garden to front, Good-sized courtyard garden to rear with timber storage shed.

Tenure - Freehold

Council Tax Band - D

Total Area: 151.0 m<sup>2</sup> ... 1626 ft<sup>2</sup> All measurements are approximate and for display purposes only. No liability is accepted by either the agency or Box Property Solutions Ltd as to the exact measurements of the rooms. Box Property Solutions Ltd retains the copyright on this plan and allows agents to use it with agreed permission.