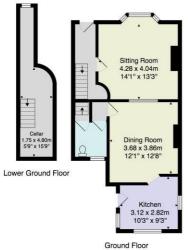

#### **GROUND FLOOR**

**ENTRANCE HALL** Central heating radiator.

#### SITTING ROOM

Bay window to front, central heating radiator and fireplace with gas fire.

#### **DINING ROOM**

A further reception room with central heating radiator, fitted cupboard and drawers, and fireplace with gas fire.

#### **KITCHEN**

Range of wall and base units and sink unit. Washing machine and cooker point, Windows to rear and side. Exterior door to side.

#### LOWER GROUND FLOOR **USEFUL STORAGE AREA**

#### OUTSIDE

Forecourt garden to front, Good-sized courtyard garden to rear with timber storage shed.

Tenure - Freehold

Council Tax Band - D

Total Area: 151.0 m<sup>2</sup> ... 1626 ft<sup>2</sup> All measurements are approximate and for display purposes only. No liability is accepted by either the agency or Box Property Solutions Ltd as to the exact measurements of the rooms. Box Property Solutions Ltd retains the copyright on this plan and allows agents to use it with agreed permission.