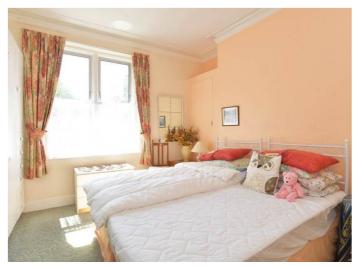

#### **BEDROOM 1**

A large bedroom with window to front, central heating radiator and fitted wardrobes.

#### DRESSING ROOM

Window to front.

#### **BEDROOM 2**

Window to rear, central heating radiator and shower cubicle.

#### SECOND FLOOR

**BEDROOM 3** Window to front and central heating radiator.

#### **BEDROOM 4**

Window to front and central heating radiator.