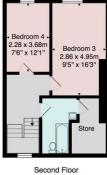

#### SECOND FLOOR

**BEDROOM 3** Window to front and central heating radiator.

#### **BEDROOM 4**

Window to front and central heating radiator.

#### BATHROOM

Low-flush WC, washbasin and bath. Central heating radiator and large storeroom.