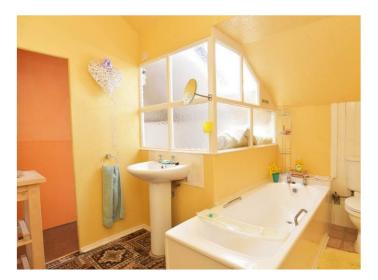

#### BATHROOM

Low-flush WC, washbasin and bath. Central heating radiator and large storeroom.