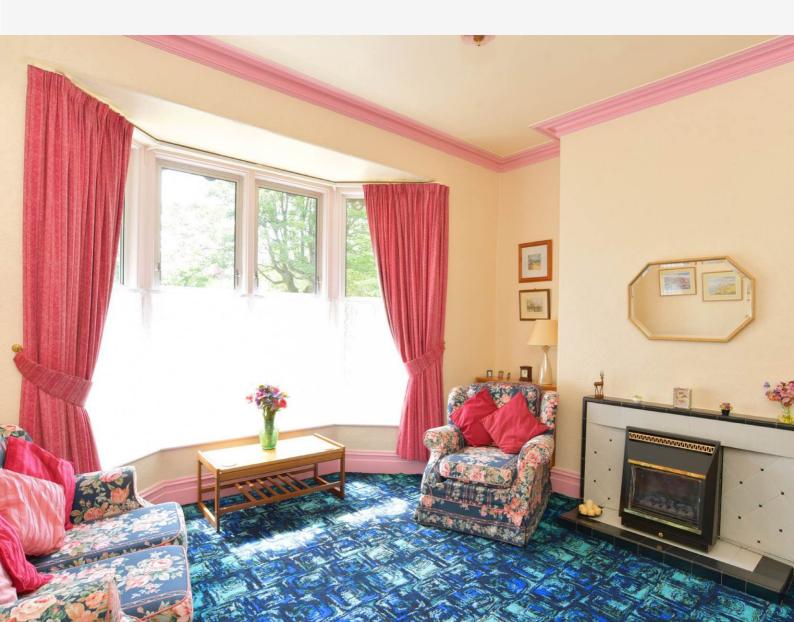

#### SITTING ROOM

Bay window to front, central heating radiator and fireplace with gas fire.