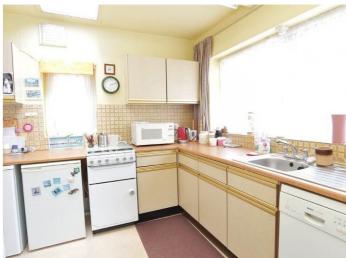

#### **KITCHEN**

Range of wall and base units and sink unit. Washing machine and cooker point, Windows to rear and side. Exterior door to side.