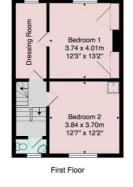

### **FIRST FLOOR**

#### **BEDROOM 1**

A large bedroom with window to front, central heating radiator and fitted wardrobes.

#### DRESSING ROOM

Window to front.

#### **BEDROOM 2**

Window to rear, central heating radiator and shower cubicle.

#### SEPARATE WC

With low-flush WC and washbasin. Window to side.