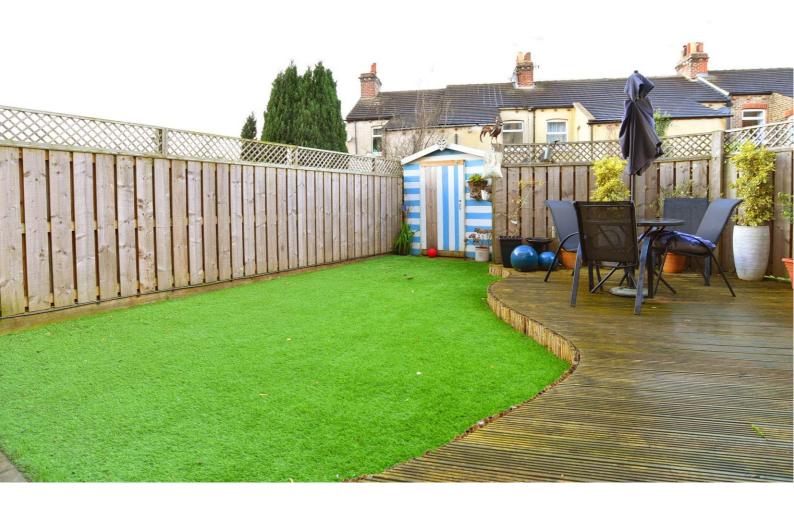

#### **OUTSIDE**

To the rear of the property is an enclosed garden with artificial grass, timber garden shed and decked sitting area. There is an allocated off-road parking space and use of a visitor's parking space in the cart park situated at the rear of the property.