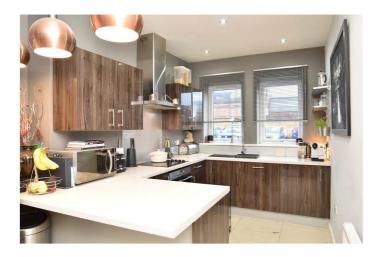

#### **KITCHEN**

With a range of modern wall and base units, work surfaces and breakfast bar. Electric hob with extractor hood above. Integrated electric oven, washer / dryer and dishwasher. Central heating radiator.