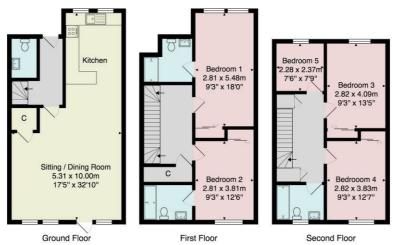

# GROUND FLOOR ENTRANCE HALL

Central heating radiator.

#### **CLOAKROOM**

With low-flush WC and washbasin. Window to front and central heating radiator.

#### SITTING / DINING ROOM

An open-plan reception room with windows to rear and glazed doors leading to the rear garden. Central heating radiator. Open plan to -

#### **KITCHEN**

With a range of modern wall and base units, work surfaces and breakfast bar. Electric hob with extractor hood above. Integrated electric oven, washer / dryer and dishwasher. Central heating radiator.

#### **LANDING**

Window to rear, central heating radiator and large storage cupboard.

#### **BEDROOM 1**

Window to front, central heating radiator and fitted wardrobes. TV point.

#### **EN-SUITE SHOWER ROOM**

Low-flush WC, washbasin and shower cubicle. Heated towel rail and window to front.

#### **BEDROOM 2**

Window to rear, central heating radiator and fitted wardrobes. TV point.

#### **EN-SUITE BATHROOM**

Low-flush WC, washbasin and bath with shower above. Heated towel rail and window to rear.

#### **LANDING**

Two large storage cupboards.

#### **BEDROOM 3**

Window to front, central heating radiator and fitted wardrobes. TV point.

#### **BEDROOM 4**

Window to rear, central heating radiator and fitted wardrobes. TV point.

#### **BEDROOM 5**

Window to front and central heating radiator. TV point.

#### **BATHROOM**

White suite comprising low-flush WC, washbasin and bath with shower above. Window to rear and heated towel rail.

Total Area: 143.8 m² ... 1548 ft²

All measurements are approximate and for display purposes only.

No liability is accepted by either the agency or Box Property Solutions Ltd as to the exact measurements of the rooms.