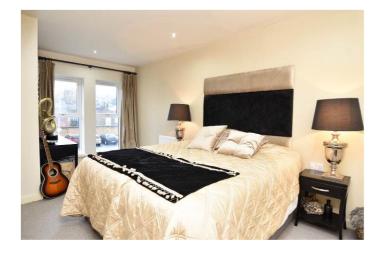

#### **BEDROOM 1**

Window to front, central heating radiator and fitted wardrobes. TV point.

#### **BEDROOM 2**

Window to rear, central heating radiator and fitted wardrobes. TV point.

#### **BEDROOM 3**

Window to front, central heating radiator and fitted wardrobes. TV point.

#### **BEDROOM 4**

Window to rear, central heating radiator and fitted wardrobes. TV point.

#### **BEDROOM 5**

Window to front and central heating radiator. TV point.