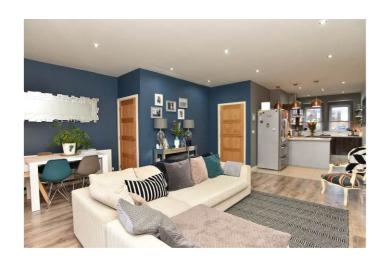

#### SITTING / DINING ROOM

An open-plan reception room with windows to rear and glazed doors leading to the rear garden. Central heating radiator. Open plan to -