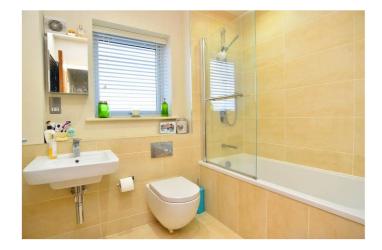

#### **EN-SUITE SHOWER ROOM**

Low-flush WC, washbasin and shower cubicle. Heated towel rail and window to front.

#### **EN-SUITE BATHROOM**

Low-flush WC, washbasin and bath with shower above. Heated towel rail and window to rear.

#### **BATHROOM**

White suite comprising low-flush WC, washbasin and bath with shower above. Window to rear and heated towel rail.