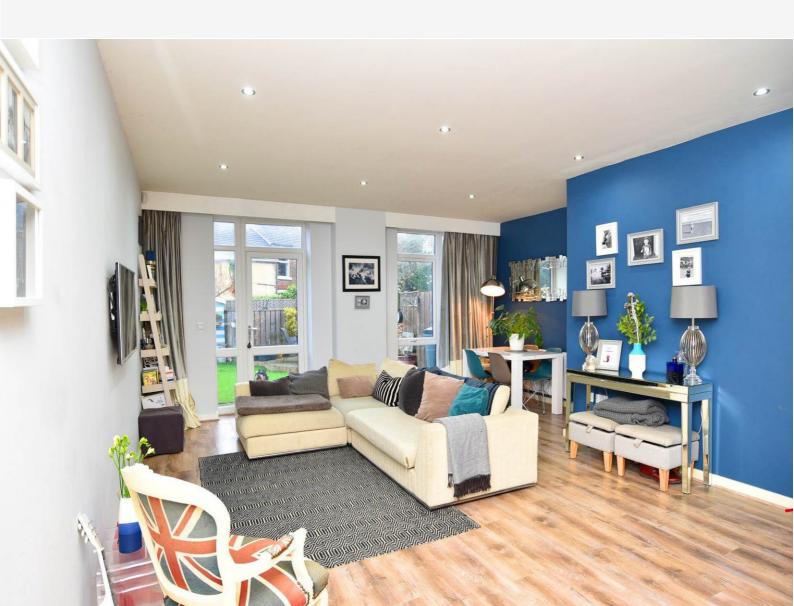

#### SITTING / DINING ROOM

An open-plan reception room with windows to rear and glazed doors leading to the rear garden. Central heating radiator. Open plan to -