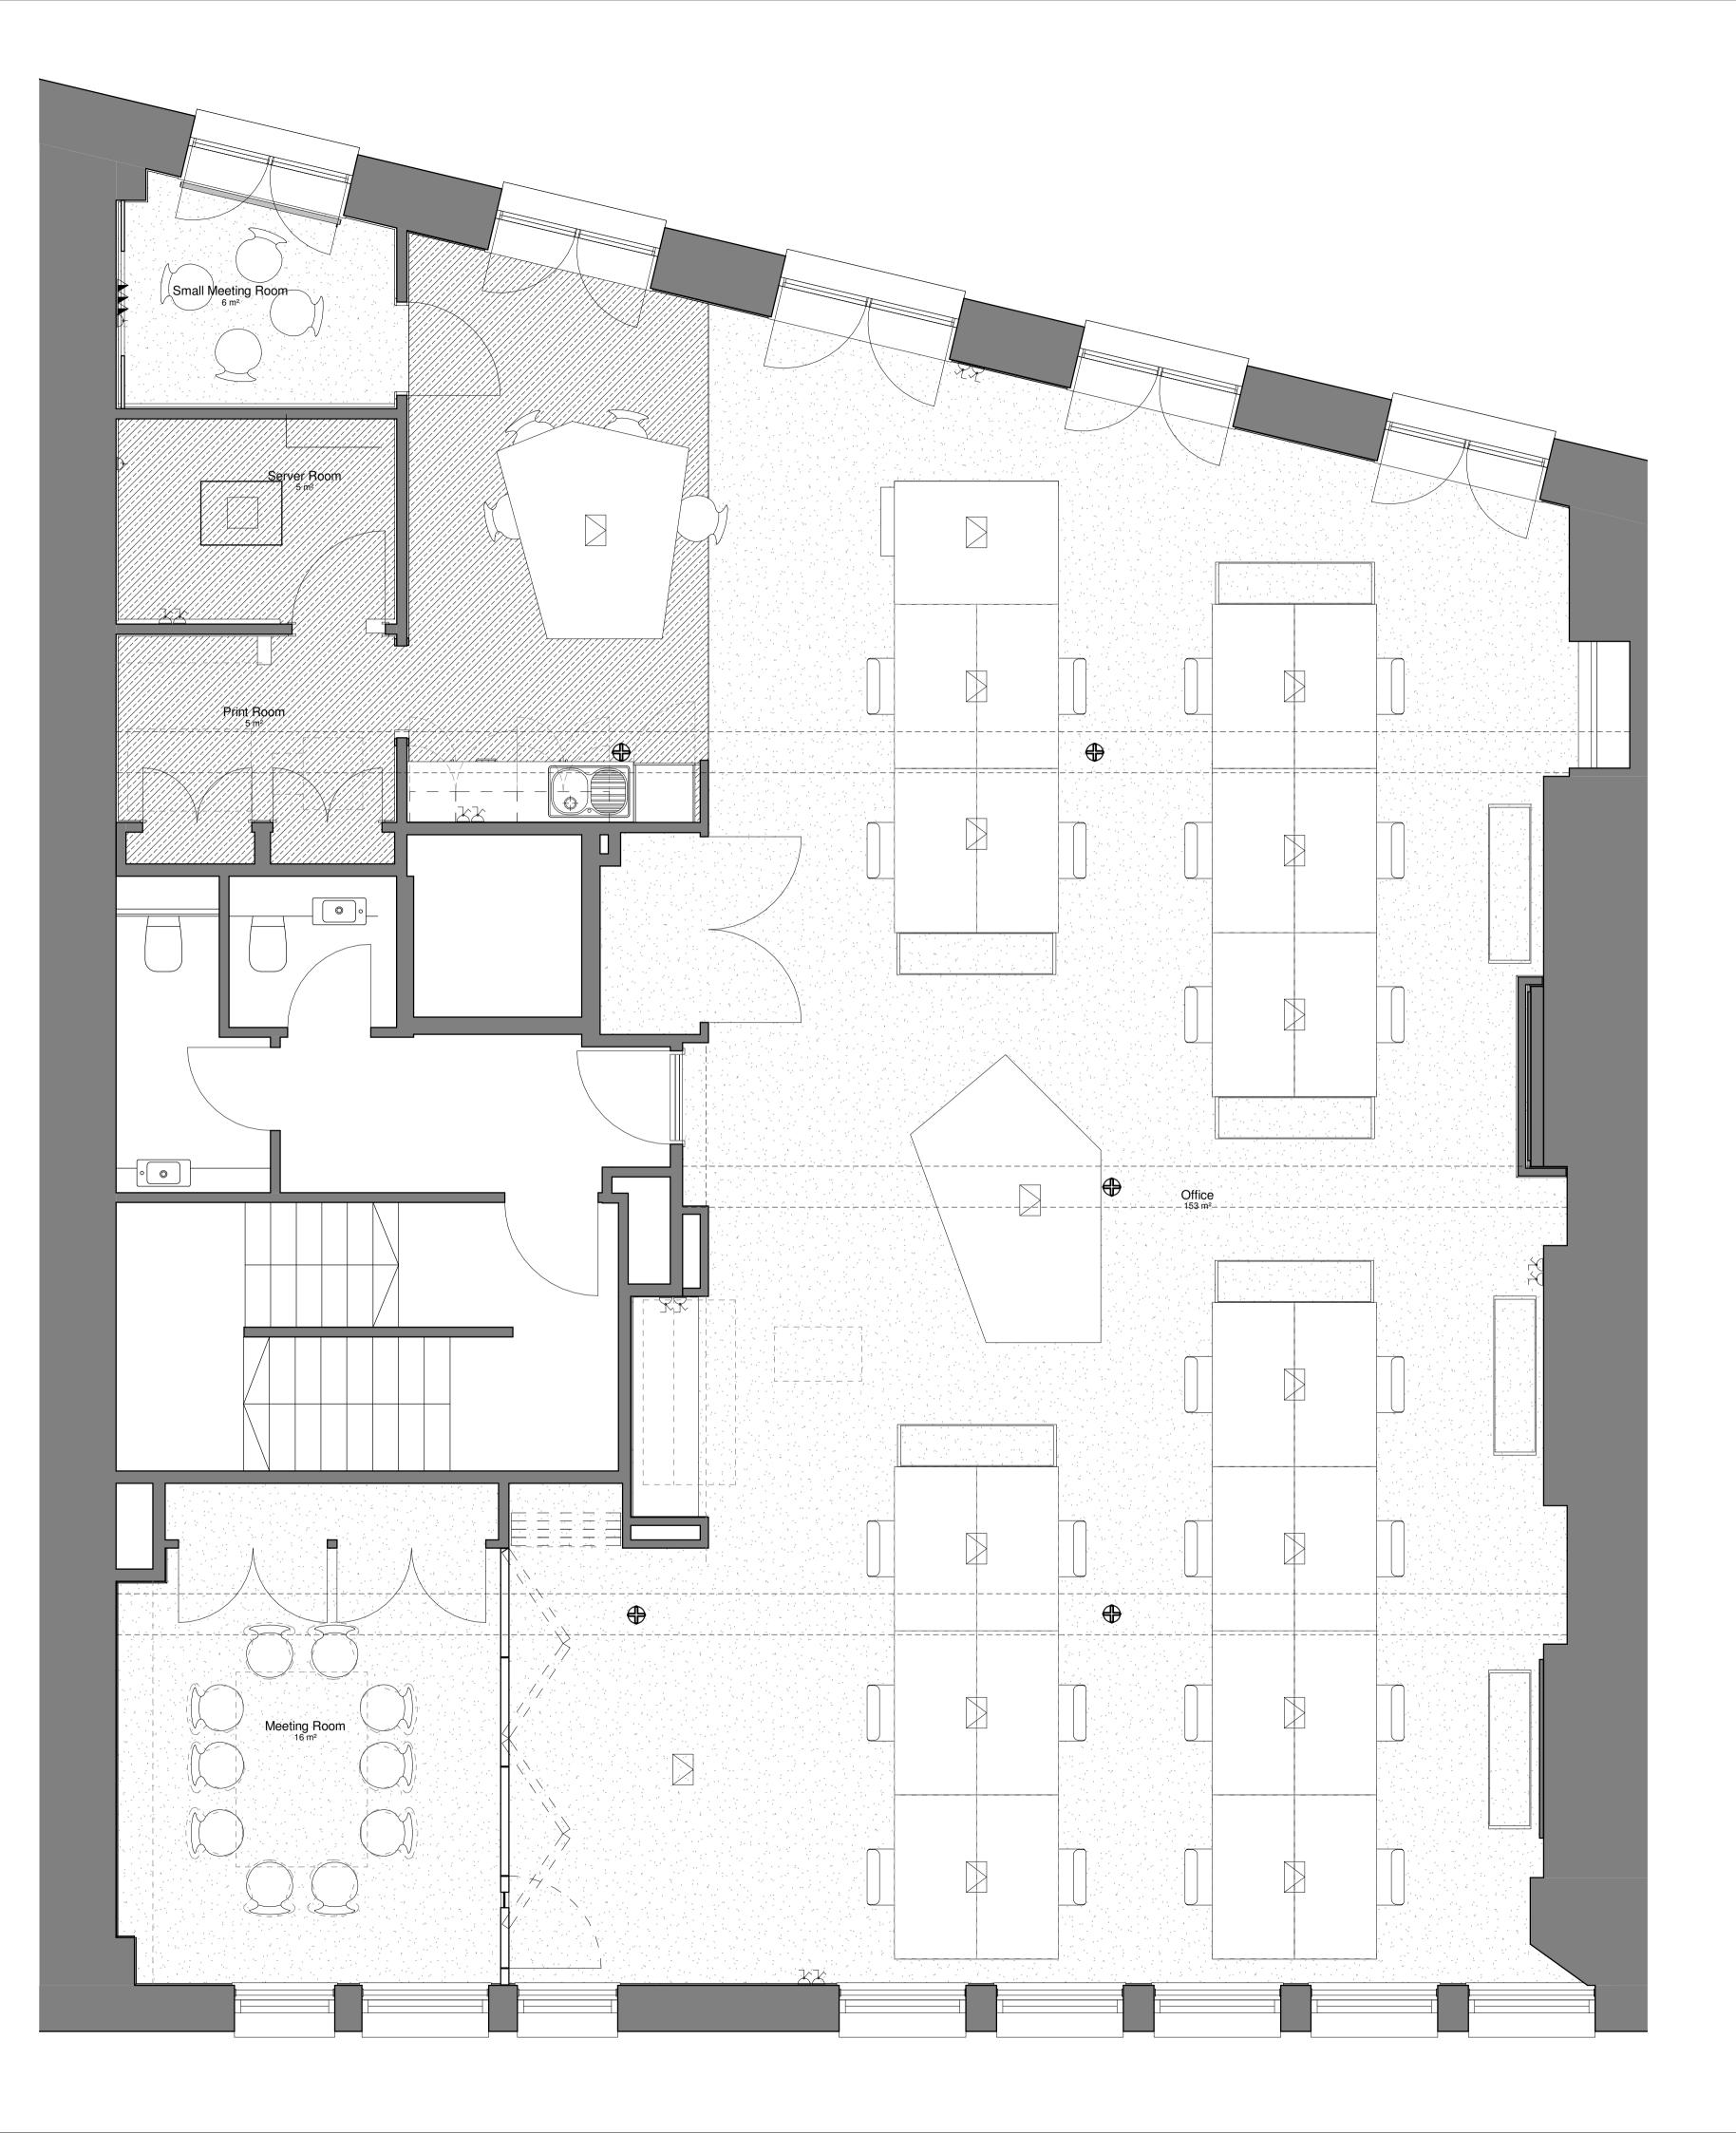

## 50 Southwark St 2nd Floor Office Fit out

Drawing

## Seating Layout

Scale 1:35 Status

Drawn by Author

Job nº\_Type\_Series

2637\_GAD\_120011

0 11 20253 3 28 5 135 10 50 3 7 15 20 4.998m5m do not scale © ArchitecturePLB

Date

07/10/19