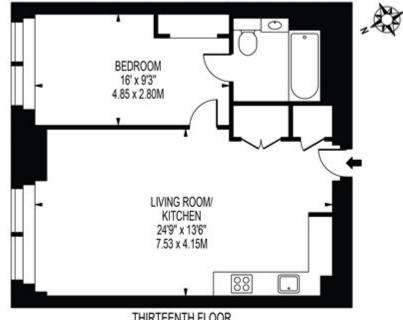

## TWO FIFTY ONE, SE1

APPROXIMATE GROSS INTERNAL FLOOR AREA: 556 SQ FT - 51.67 SQ M

THIRTEENTH FLOOR

FOR ILLUSTRATION PURPOSES ONLY

THIS FLOOR PLAN SHOULD BE USED AS A GENERAL OUTLINE FOR QUIDANCE ON, Y AND DOES NOT CONSTITUTE IN WHOLE OR IN PART AN OFFER OR CONTRACT.
THOMORY PROMISER OR LESSES SHOULD SATISTY THEMSELVES BY INSPECTION, SCARDIES, ENQUIRES AND FALL SURVIVE AS TO THE CORRECTIONS OF EACH STATEMENT.
ANY MEASURE ASSEMBLYS OR GENERACES QUIDTED AN APPROXIMATE AND SHOULD INFO IT ESSED TO VAILE A PROPERTY OF RET SASS OF ANY SIZE OF ITEMS.