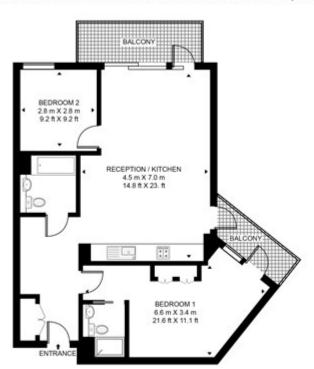

## Rodney Road, London

£720,000 Leasehold

MANSFIELD POINT, TRAFALGAR PLACE, SE17 APPROXIMATE GROSS INTERNAL FLOOR AREA 780 SQ.FT (72.5 SQ.M)

Whilst every attempt has been made to ensure the accuracy of the floor plan contained here, measurements of door, windows, rooms and any other items are approximate and no responsibility is taken for any error, omission, or mis-statement. The plan for illustrative purposes only and should be used as such by any prospective purchaser. The services, system and appliances shown have not been tested and no guarantee as to their operability or efficiency can be given.