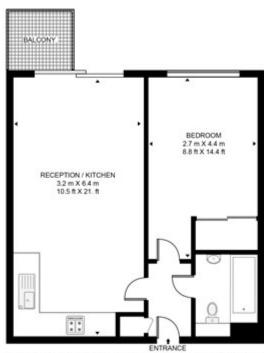

## SCHRIER ROPEWORKS, 1 ARBORETUM PLACE, IG11

APPROXIMATE GROSS INTERNAL FLOOR AREA 413 SQ.FT (38.4 SQ.M)

Whilst every attempt has been made to ensure the accuracy of the floor plan contained here, measurements of door, windows, rooms and any other items are approximate and no responsibility is taken for any error, omission, or mis-statement. The plan for illustrative purposes only and should be used as such by any prospective purchaser. The services, system and appliances shown have not been tested and no guarantee as to their operability or efficiency can be given.