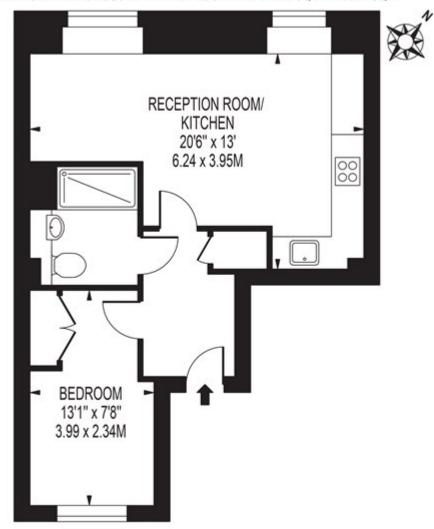

## TRENT COURT ROYAL QUAY, E14

APPROXIMATE GROSS INTERNAL FLOOR AREA: 422 SQ FT - 39.21 SQ M

LOWER GROUND FLOOR

FOR ILLUSTRATION PURPOSES ONLY

THIS FLOOR PLAN SHOULD BE USED AS A GENERAL OUTLINE FOR GUIDANCE OMLY AND DOES NOT CONSTITUTE IN WHOLE OR IN PART AN OFFER OR CONTRACT.