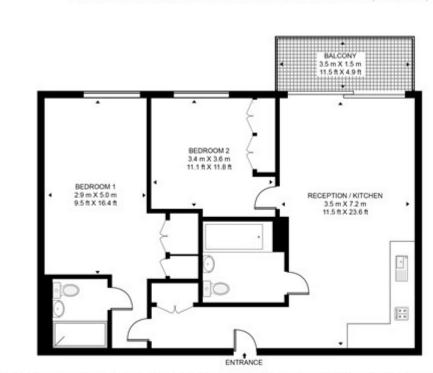

## LINER HOUSE, ROYAL WHARF, E16 APPROXIMATE GROSS INTERNAL FLOOR AREA 751 SQ.FT (69.8 SQ.M)

Whilst every attempt has been made to ensure the accuracy of the floor plan contained here, measurements of door, windows, rooms and any other items are approximate and no responsibility is taken for any error, omission, or mis-statement. The plan for illustrative purposes only and should be used as such by any prospective purchaser. The services, system and appliances shown have not been tested and no guarantee as to their operability or efficiency can be given.