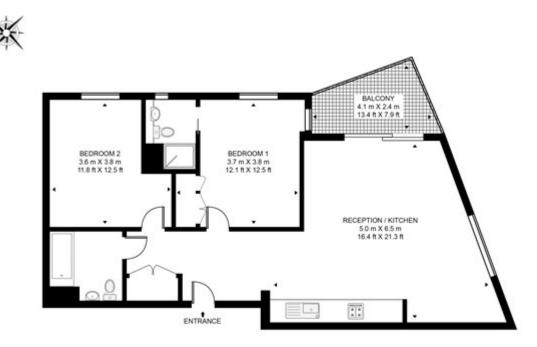

## RUTHERFORD HEIGHTS, TRAFALGAR PLACE APPROXIMATE GROSS INTERNAL FLOOR AREA 777 SQ.FT (71.8 SQ.M)

Whilst every attempt has been made to ensure the accuracy of the floor plan contained here, measurements of door, windows, rooms and any other items are approximate and no responsibility is taken for any error, omission, or mis-statement. The plan for illustrative purposes only and should be used as such by any prospective purchaser. The services, system and appliances shown have not been tested and no guarantee as to their operability or efficiency can be given.