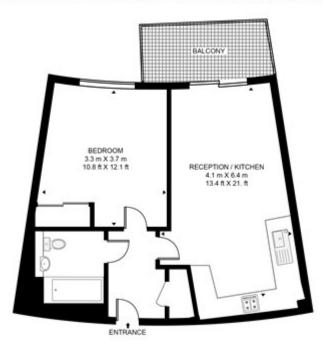

## ARC HOUSE, 16 MALTBY STREET SE1 APPROXIMATE GROSS INTERNAL FLOOR AREA 522 SQ.FT (48.5 SQ.M)

Whilst every attempt has been made to ensure the accuracy of the floor plan contained here, measurements of door, windows, rooms and any other items are approximate and no responsibility is taken for any error, omission, or mis-statement. The plan for illustrative purposes only and should be used as such by any prospective purchaser. The services, system and appliances shown have not been tested and no guarantee as to their operability or efficiency can be given.