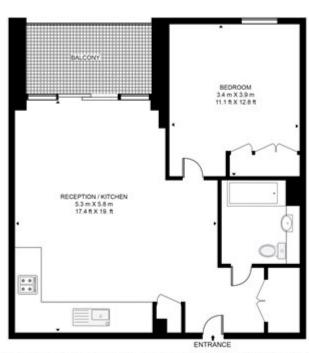

## FERRARO HOUSE, ELEPHANT PARK, SE17

APPROXIMATE GROSS INTERNAL FLOOR AREA 554 SQ.FT (51.5 SQ.M)

Whilst every attempt has been made to ensure the accuracy of the floor plan contained here, measurements of door, windows, rooms and any other items are approximate and no responsibility is taken for any error, omission, or mis-statement. The plan for illustrative purposes only and should be used as such by any prospective purchaser. The services, system and appliances shown have not been tested and no guarantee as to their operability or efficiency can be given.