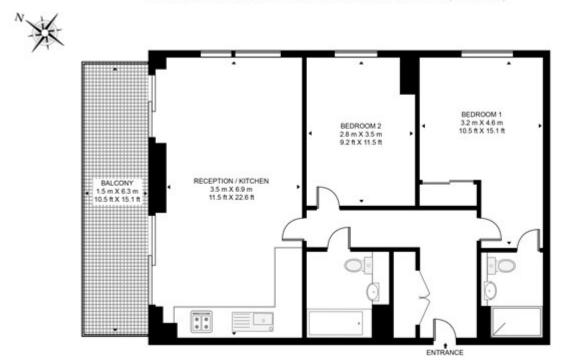

## Ben Jonson Road, London

£525,000 Leasehold

BOOTMAKERS COURT, E1 APPROXIMATE GROSS INTERNAL FLOOR AREA 664 SQ.FT (61.7 SQ.M)

Whilst every attempt has been made to ensure the accuracy of the floor plan contained here, measurements of door, windows, rooms and any other items are approximate and no responsibility is taken for any error, omission, or mis-statement. The plan for illustrative purposes only and should be used as such by any prospective purchaser. The services, system and appliances shown have not been tested and no guarantee as to their operability or efficiency can be given.