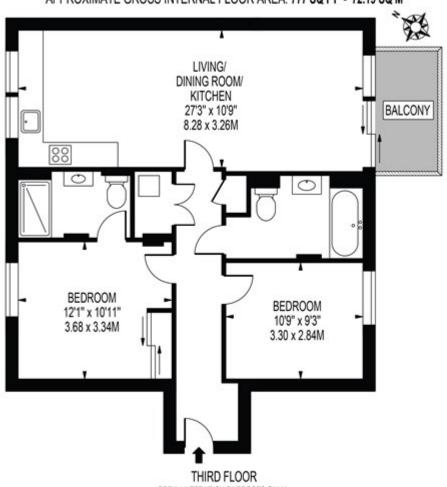

## ROYAL VICTORIA GARDENS, MARINE WHARF, SE16 7EN

APPROXIMATE GROSS INTERNAL FLOOR AREA: 777 SQ FT - 72.19 SQ  ${\bf M}$ 

FOR ILLUSTRATION PURPOSES ONLY

THIS FLOOR PLAN SHOULD BE USED AS A GENERAL OUTLINE FOR GUIDANCE ONLY AND DOES NOT CONSTITUTE IN WHOLE OR IN PART AN OFFER OR CONTRACT.
ANY INTERONG PURD-MARKE OR LESSEE SHOULD SATISFY THEMSELVES BY INSPICTION, SEARCHES, INVAURES, MOP FALL SURVEY AS TO THE CORRECTIONSS OF EACH STATEMENT.
ANY AREAS MEASUREMENTS OR DISTANCES GUIDTED ARE APPROXIMATE AND SHOULD NOT BE USED TO VAILUE & PROPERTY OR BE THE BASIS OF ANY SALL OR LET.