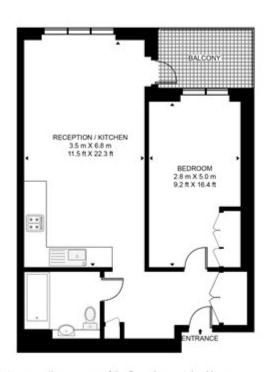

## THE TOWER, ONE THE ELEPHANT

APPROXIMATE GROSS INTERNAL FLOOR AREA 564 SQ.FT (52.4 SQ.M)

Whilst every attempt has been made to ensure the accuracy of the floor plan contained here, measurements of door, windows, rooms and any other items are approximate and no responsibility is taken for any error, omission, or mis-statement. The plan for illustrative purposes only and should be used as such by any prospective purchaser. The services, system and appliances shown have not been tested and no guarantee as to their operability or efficiency can be given.