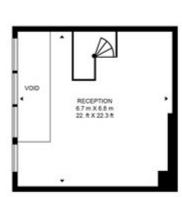

## DISCOVERY DOCK EAST, E14

APPROXIMATE GROSS INTERNAL FLOOR AREA 1168 SQ.FT (108.5 SQ.M)

Whilst every attempt has been made to ensure the accuracy of the floor plan contained here, measurements of door, windows, rooms and any other items are approximate and no responsibility is taken for any error, omission, or mis-statement. The plan for illustrative purposes only and should be used as such by any prospective purchaser. The services, system and appliances shown have not been tested and no guarantee as to their operability or efficiency can be given.