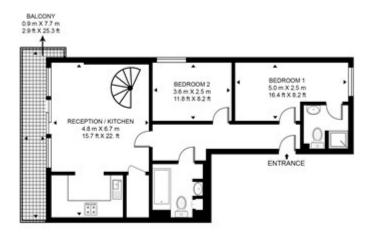

## DISCOVERY DOCK EAST, E14

APPROXIMATE GROSS INTERNAL FLOOR AREA 1168 SQ.FT (108.5 SQ.M)

Whilst every attempt has been made to ensure the accuracy of the floor plan contained here, measurements of door, windows, rooms and any other items are approximate and no responsibility is taken for any error, omission, or mis-statement. The plan for illustrative purposes only and should be used as such by any prospective purchaser. The services, system and appliances shown have not been tested and no guarantee as to their operability or efficiency can be given.