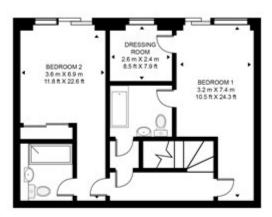

## STERLING MANSIONS, E1

APPROXIMATE GROSS INTERNAL FLOOR AREA 1384 SQ.FT (128.6 SQ.M)

SIXTH FLOOR

SEVENTH FLOOR

Whilst every attempt has been made to ensure the accuracy of the floor plan contained here, measurements of door, windows, rooms and any other items are approximate and no responsibility is taken for any error, omission, or mis-statement. The plan for illustrative purposes only and should be used as such by any prospective purchaser. The services, system and appliances shown have not been tested and no guarantee as to their operability or efficiency can be given.