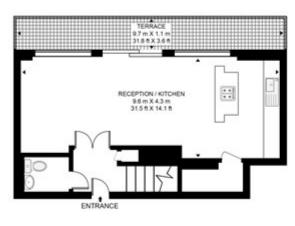

## STERLING MANSIONS, E1

APPROXIMATE GROSS INTERNAL FLOOR AREA 1384 SQ.FT (128.6 SQ.M)

SIXTH FLOOR

SEVENTH FLOOR

Whilst every attempt has been made to ensure the accuracy of the floor plan contained here, measurements of door, windows, rooms and any other items are approximate and no responsibility is taken for any error, omission, or mis-statement. The plan for illustrative purposes only and should be used as such by any prospective purchaser. The services, system and appliances shown have not been tested and no guarantee as to their operability or efficiency can be given.