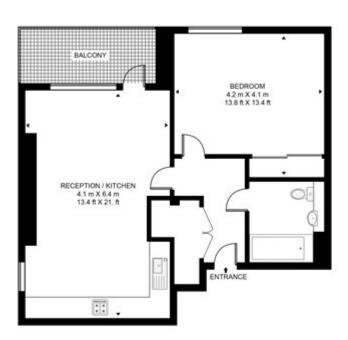

## BANBURY POINT, 1 CORDING STREET

APPROXIMATE GROSS INTERNAL FLOOR AREA 584 SQ.FT (54.3 SQ.M)

Whilst every attempt has been made to ensure the accuracy of the floor plan contained here, measurements of door, windows, rooms and any other items are approximate and no responsibility is taken for any error, omission, or mis-statement. The plan for illustrative purposes only and should be used as such by any prospective purchaser. The services, system and appliances shown have not been tested and no guarantee as to their operability or efficiency can be given.