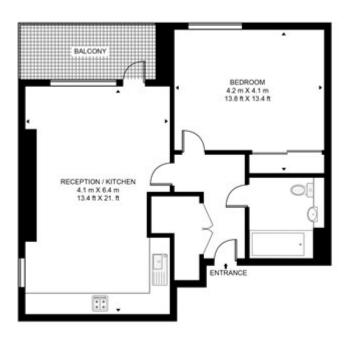

## BANBURY POINT, 1 CORDING STREET, E14 APPROXIMATE GROSS INTERNAL FLOOR AREA 584 SQ.FT (54.3 SQ.M)

Whilst every attempt has been made to ensure the accuracy of the floor plan contained here, measurements of door, windows, rooms and any other items are approximate and no responsibility is taken for any error, omission, or mis-statement. The plan for illustrative purposes only and should be used as such by any prospective purchaser. The services, system and appliances shown have not been tested and no guarantee as to their operability or efficiency can be given.