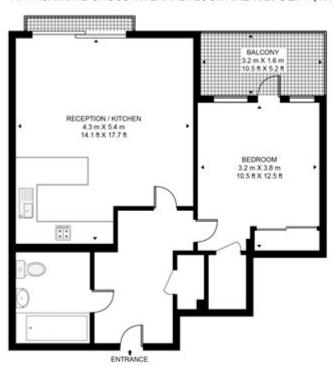

## NEW FESTIVAL AVENUE, POPLAR, E14

APPROXIMATE GROSS INTERNAL FLOOR AREA 523 SQ.FT (48.6 SQ.M)

Whilst every attempt has been made to ensure the accuracy of the floor plan contained here, measurements of door, windows, rooms and any other items are approximate and no responsibility is taken for any error, omission, or mis-statement. The plan for illustrative purposes only and should be used as such by any prospective purchaser. The services, system and appliances shown have not been tested and no guarantee as to their operability or efficiency can be given.