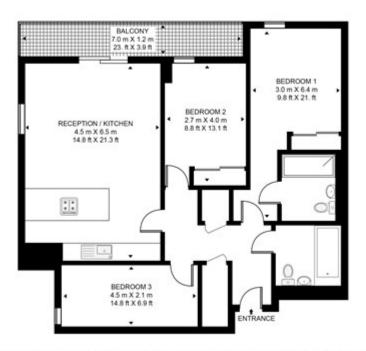

## CHI BUILDING, 54 CROWDER STREET, E1 APPROXIMATE GROSS INTERNAL FLOOR AREA 933 SQ.FT (86.7 SQ.M)

Whilst every attempt has been made to ensure the accuracy of the floor plan contained here, measurements of door, windows, rooms and any other items are approximate and no responsibility is taken for any error, omission, or mis-statement. The plan for illustrative purposes only and should be used as such by any prospective purchaser. The services, system and appliances shown have not been tested and no guarantee as to their operability or efficiency can be given.