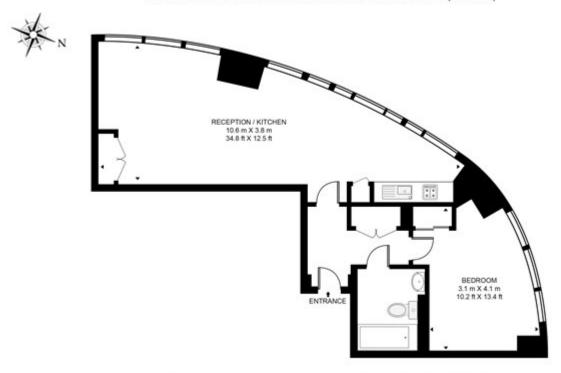

## ONTARIO TOWER, 4 FAIRMONT AVENUE, E14

APPROXIMATE GROSS INTERNAL FLOOR AREA 603 SQ.FT (56 SQ.M)

Whilst every attempt has been made to ensure the accuracy of the floor plan contained here, measurements of door, windows, rooms and any other items are approximate and no responsibility is taken for any error, omission, or mis-statement. The plan for illustrative purposes only and should be used as such by any prospective purchaser. The services, system and appliances shown have not been tested and no guarantee as to their operability or efficiency can be given.