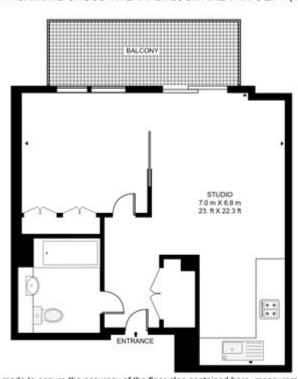

## KINGS TOWER, CHELSEA CREEK, SW6

APPROXIMATE GROSS INTERNAL FLOOR AREA 486 SQ.FT (45.2 SQ.M)

Whilst every attempt has been made to ensure the accuracy of the floor plan contained here, measurements of door, windows, rooms and any other items are approximate and no responsibility is taken for any error, omission, or mis-statement. The plan for illustrative purposes only and should be used as such by any prospective purchaser. The services, system and appliances shown have not been tested and no guarantee as to their operability or efficiency can be given.