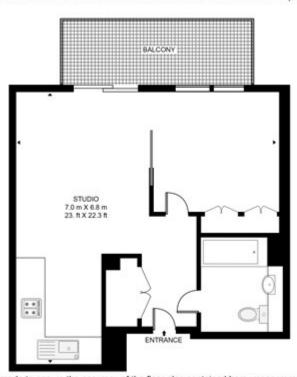

## KINGS TOWER, CHELSEA CREEK, SW6

APPROXIMATE GROSS INTERNAL FLOOR AREA 474 SQ.FT (44 SQ.M)

Whilst every attempt has been made to ensure the accuracy of the floor plan contained here, measurements of door, windows, rooms and any other items are approximate and no responsibility is taken for any error, omission, or mis-statement. The plan for illustrative purposes only and should be used as such by any prospective purchaser. The services, system and appliances shown have not been tested and no guarantee as to their operability or efficiency can be given.