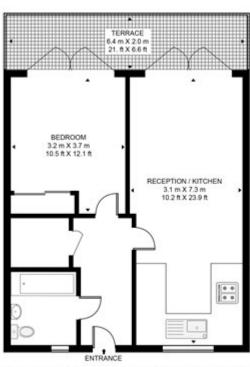

## EULER COURT, 4 AXIO WAY, E3 APPROXIMATE GROSS INTERNAL FLOOR AREA 503 SQ.FT (46.7 SQ.M)

Whilst every attempt has been made to ensure the accuracy of the floor plan contained here, measurements of door, windows, rooms and any other items are approximate and no responsibility is taken for any error, omission, or mis-statement. The plan for illustrative purposes only and should be used as such by any prospective purchaser. The services, system and appliances shown have not been tested and no guarantee as to their operability or efficiency can be given.