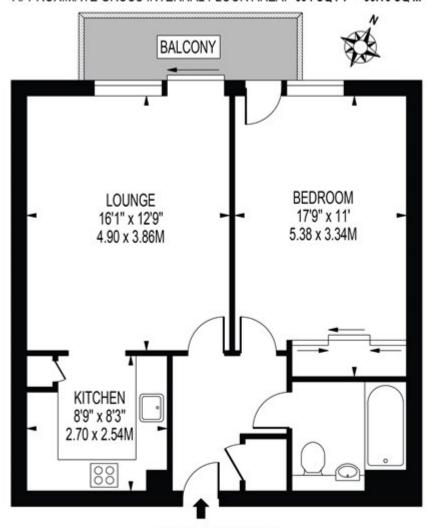

## Boardwalk Place, London £480 PW

## **BOARDWALK PLACE**

APPROXIMATE GROSS INTERNAL FLOOR AREA: 594 SQ FT - 55.16 SQ M

## **GROUND FLOOR**

FOR ILLUSTRATION PURPOSES ONLY

THIS FLOOR PLAN SHOULD BE USED AS A GENERAL OUTLINE FOR GUIDANCE ONLY AND DOES NOT CONSTITUTE IN WHOLE OR IN PART AN OFFER OR CONTRACT.
ANY INTIDIANG PURDONER OR LESSEE SHOULD SATISTY THE BESILVES BY INSPICTION, SEARDING, (INCURRES NOF FALL SURVEY AS TO THE CORRECTIONS OF FALL SHOWLY AS TO THE CORRECTIONS OF EACH STATEMENT.
ANY AREAS, MEASUREMENTS OR DESTANCES QUOTED ARE APPROXIMATE AND SHOULD NOT BE USED TO VALUE A PROPERTY OR BE THE GRASS OF ANY SHALE OF LET.