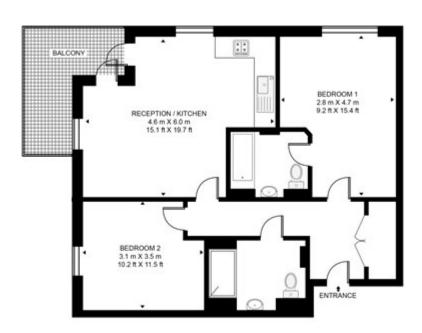

## ROYAL VICTORIA GARDENS, MARINE WHARF, SE16

APPROXIMATE GROSS INTERNAL FLOOR AREA 719 SQ.FT (66.8 SQ.M)

Whilst every attempt has been made to ensure the accuracy of the floor plan contained here, measurements of door, windows, rooms and any other items are approximate and no responsibility is taken for any error, omission, or mis-statement. The plan for illustrative purposes only and should be used as such by any prospective purchaser. The services, system and appliances shown have not been tested and no guarantee as to their operability or efficiency can be given.