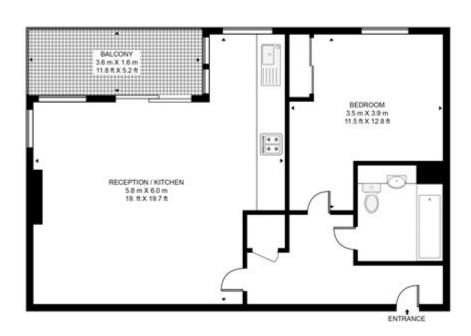

## PANORAMIC TOWER, E14

APPROXIMATE GROSS INTERNAL FLOOR AREA 512 SQ.FT (47.6 SQ.M)

Whilst every attempt has been made to ensure the accuracy of the floor plan contained here, measurements of door, windows, rooms and any other items are approximate and no responsibility is taken for any error, omission, or mis-statement. The plan for illustrative purposes only and should be used as such by any prospective purchaser. The services, system and appliances shown have not been tested and no guarantee as to their operability or efficiency can be given.