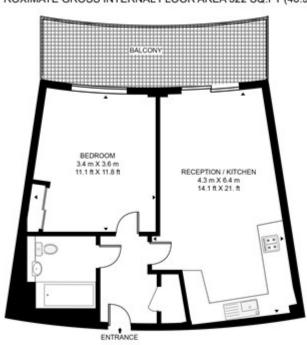

## ARC HOUSE, 82 TANNER STREET, SE1 APPROXIMATE GROSS INTERNAL FLOOR AREA 522 SQ.FT (48.5 SQ.M)

Whilst every attempt has been made to ensure the accuracy of the floor plan contained here, measurements of door, windows, rooms and any other items are approximate and no responsibility is taken for any error, omission, or mis-statement. The plan for illustrative purposes only and should be used as such by any prospective purchaser. The services, system and appliances shown have not been tested and no guarantee as to their operability or efficiency can be given.