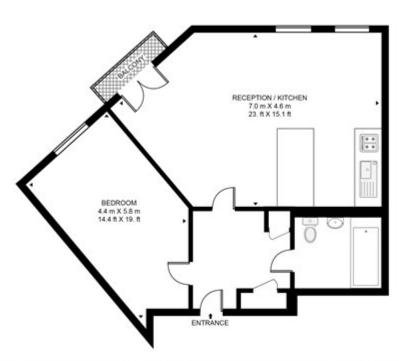

## SEREN PARK GARDENS, RESTELL CLOSE, SE3

APPROXIMATE GROSS INTERNAL FLOOR AREA 557 SQ.FT (51.9 SQ.M)

Whilst every attempt has been made to ensure the accuracy of the floor plan contained here, measurements of door, windows, rooms and any other items are approximate and no responsibility is taken for any error, omission, or mis-statement. The plan for illustrative purposes only and should be used as such by any prospective purchaser. The services, system and appliances shown have not been tested and no guarantee as to their operability or efficiency can be given.