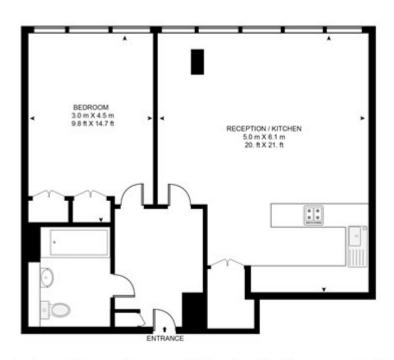

## WEST INDIA QUAY, 26 HERTSMERE ROAD, E14

APPROXIMATE GROSS INTERNAL FLOOR AREA 606 SQ.FT (56.3 SQ.M)

Whilst every attempt has been made to ensure the accuracy of the floor plan contained here, measurements of door, windows, rooms and any other items are approximate and no responsibility is taken for any error, omission, or mis-statement. The plan for illustrative purposes only and should be used as such by any prospective purchaser. The services, system and appliances shown have not been tested and no guarantee as to their operability or efficiency can be given.